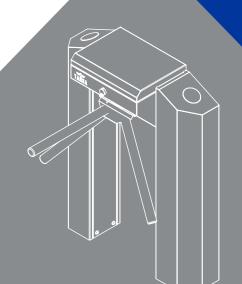

Adjustable manual passage to either direction.

Two-legged, AISI 304 quality stainless steel. Optional: AISI 316 quality.

#### Core and Arms

CNC-machined, aluminum cast core and polished. Ø 40x2.5 mm aluminum arms Optional: Stainless steel arms.

#### Mechanism

AISI 304 quality stainless steel. Fail-Safe (arms rotate freely during power failure) Optional: Fail Lock.

## Indicator

Direction LEDS for both directions. Optional: Upper lid.