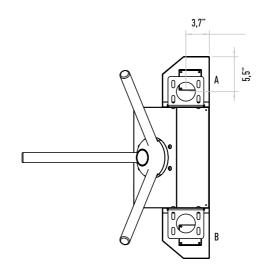

#### Core and Arms

CNC-machined, aluminum cast core and polished. Ø 40x2.5 mm aluminum arms Optional: Stainless steel arms.

#### Mechanism

AISI 304 quality stainless steel. Fail-Safe (arms rotate freely during power failure) Optional: Fail Lock.