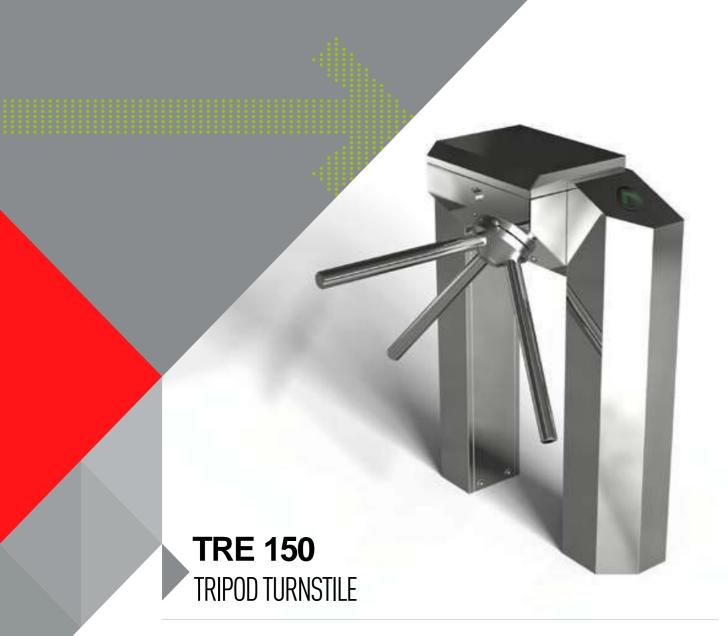

Adjustable manual passage to either direction.

Two-legged, AISI 304 quality stainless steel. Optional: AISI 316 quality.

#### Core and Arms

CNC-machined, aluminum cast core and polished. Ø 40x2.5 mm aluminum arms Optional: Stainless steel arms.

#### Mechanism

AISI 304 quality stainless steel. Fail-Safe (arms rotate freely during power failure) Optional: Fail Lock.