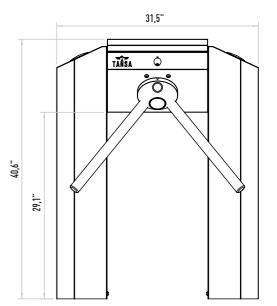

# **Emergency Mode**

The arms rotate freely with the signal received from fire detection system. Optional: Drop arm.

## Indicator

Direction LEDS for both directions. Optional: Upper lid.

# Operating Voltage

100-230 VAC. 47-60 Hz

# **Power Consumption**

3.8W during passage, 4.1W during standby

# Operating Temperature

-10° / +70° Optional: With heater -40°

## Passage Speed

~25 persons / minute.

# Passage Width

45-50 cm

### Weight ~30 kg

Security Level

### Deterrent. Areas of Use

Suitable for indoor and outdoor use.

#### Accessories

Outdoor cover. Unauthorized passage notification system. Button control unit. Remote control unit. Stainless steel bottom plate. Plexiglass reader assembly kit. Reader assembly apparatus. Meter. RS232 communication unit.

# amaj sanat azar