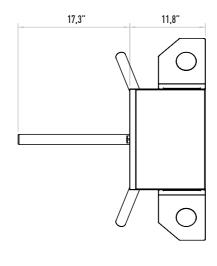

ergency Mode**

The arms rotate freely with the signal received from fire detection system. Optional: Drop arm.

## Indicator

Direction LEDS for both directions. Optional: Upper lid.

# Operating Voltage

100-230 VAC. 47-60 Hz

# **Power Consumption**

3.8W during passage, 4.1W during standby

# Operating Temperature

-10° / +70° Optional: With heater -40°

## Passage Speed

~25 persons / minute.

# Passage Width

45-50 cm

### Weight ~30 kg

Security Level

### Deterrent. Areas of Use

Suitable for indoor and outdoor use.

#### Accessories

Outdoor cover. Unauthorized passage notification system. Button control unit. Remote control unit. Stainless steel bottom plate. Plexiglass reader assembly kit. Reader assembly apparatus. Meter. RS232 communication unit.

# amaj sanat azar