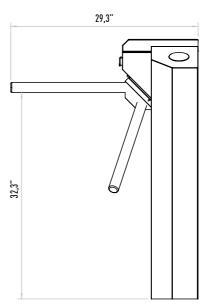

k.

# **Emergency Mode**

The arms rotate freely with the signal received from fire detection system. Optional: Drop arm.

## Indicator

Direction LEDS for both directions. Optional: Upper lid.

# Operating Voltage

100-230 VAC. 47-60 Hz

# **Power Consumption**

3.8W during passage, 4.1W during standby

# Operating Temperature

-10° / +70° Optional: With heater -40°

## Passage Speed

~25 persons / minute.

# Passage Width

45-50 cm

### Weight ~30 kg

Security Level

### Deterrent. Areas of Use

Suitable for indoor and outdoor use.

#### Accessories

Outdoor cover. Unauthorized passage notification system. Button control unit. Remote control unit. Stainless steel bottom plate. Plexiglass reader assembly kit. Reader assembly apparatus. Meter. RS232 communication unit.

# amaj sanat azar