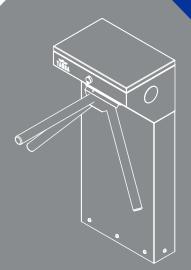

Adjustable manual passage to either direction.

Single-legged, AISI 304 quality stainless steel. Optional: AISI 316 quality.

#### Core and Arms

CNC-machined, aluminum cast core and polished. Ø 40x2.5 mm aluminum arms Optional: Stainless steel arms.

#### Indicator

Direction LEDS for both directions. Optional: Upper lid.