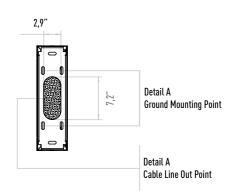

Mode**

The arms rotate freely with the signal received from fire detection system. Optional: Drop arm.

#### Indicator

Direction LEDS for both directions. Optional: Upper lid.

## Operating Voltage 100-230 VAC. 47-60 Hz

#### **Power Consumption**

3.8W during passage, 4.1W during standby

## Operating Temperature

-10° / +70° Optional: With heater -40°

#### Passage Speed

~25 persons / minute.

### Passage Width

45-60 cm

#### Weight

~27 kg Security Level

#### Deterrent. Areas of Use

Suitable for indoor and outdoor use.

#### Accessories

Outdoor cover. Unauthorized passage notification system. Button control unit. Remote control unit. Stainless steel bottom plate. Plexiglass reader assembly kit. Reader assembly apparatus. Meter. RS232 communication unit.

# amaj sanat azar