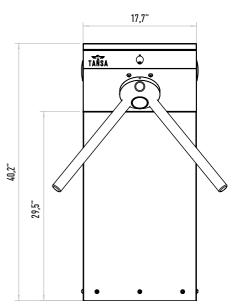

ncy Mode**

The arms rotate freely with the signal received from fire detection system. Optional: Drop arm.

#### Indicator

Direction LEDS for both directions. Optional: Upper lid.

## Operating Voltage 100-230 VAC. 47-60 Hz

#### **Power Consumption**

3.8W during passage, 4.1W during standby

## Operating Temperature

-10° / +70° Optional: With heater -40°

#### Passage Speed

~25 persons / minute.

### Passage Width

45-60 cm

#### Weight

~27 kg Security Level

#### Deterrent. Areas of Use

Suitable for indoor and outdoor use.

#### Accessories

Outdoor cover. Unauthorized passage notification system. Button control unit. Remote control unit. Stainless steel bottom plate. Plexiglass reader assembly kit. Reader assembly apparatus. Meter. RS232 communication unit.

# amaj sanat azar