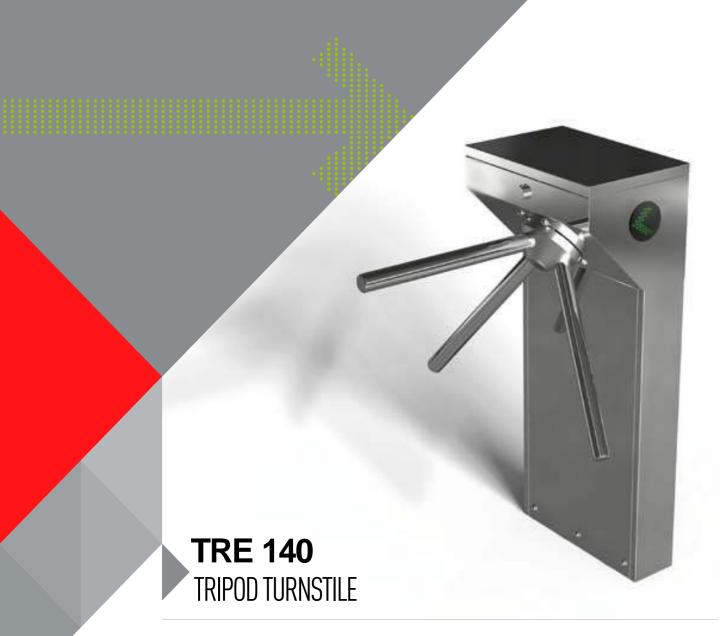

Adjustable manual passage to either direction.

Single-legged, AISI 304 quality stainless steel. Optional: AISI 316 quality.

#### Core and Arms

CNC-machined, aluminum cast core and polished. Ø 40x2.5 mm aluminum arms Optional: Stainless steel arms.

#### **Functions**

Passage information (NC: Normally close or NO: Normally open). Passage time. Memory mode. Audio warning. Adjustable passage direction.

#### Mechanism

AISI 304 quality stainless steel. Fail-Safe (arms rotate freely during power failure) Optional: Fail Lock.

#### **Emergency Mode**

The arms rotate freely with the signal received from fire detection system. Optional: Drop arm.

#### Indicator

Direction LEDS for both directions. Optional: Upper lid.

## Operating Voltage 100-230 VAC. 47-60 Hz

#### **Power Consumption**