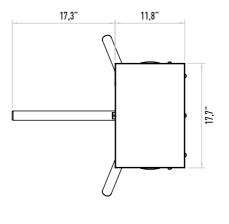

de**

The arms rotate freely with the signal received from fire detection system. Optional: Drop arm.

#### Indicator

Direction LEDS for both directions. Optional: Upper lid.

## Operating Voltage 100-230 VAC. 47-60 Hz

#### **Power Consumption**

3.8W during passage, 4.1W during standby

## Operating Temperature

-10° / +70° Optional: With heater -40°

#### Passage Speed

~25 persons / minute.

### Passage Width

45-60 cm

#### Weight

~27 kg Security Level

#### Deterrent. Areas of Use

Suitable for indoor and outdoor use.

#### Accessories

Outdoor cover. Unauthorized passage notification system. Button control unit. Remote control unit. Stainless steel bottom plate. Plexiglass reader assembly kit. Reader assembly apparatus. Meter. RS232 communication unit.

# amaj sanat azar