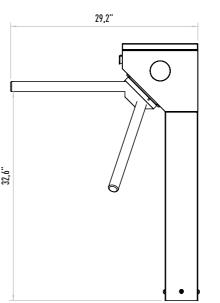

gency Mode**

The arms rotate freely with the signal received from fire detection system. Optional: Drop arm.

#### Indicator

Direction LEDS for both directions. Optional: Upper lid.

## Operating Voltage 100-230 VAC. 47-60 Hz

#### **Power Consumption**

3.8W during passage, 4.1W during standby

## Operating Temperature

-10° / +70° Optional: With heater -40°

#### Passage Speed

~25 persons / minute.

### Passage Width

45-60 cm

#### Weight

~27 kg Security Level

#### Deterrent. Areas of Use

Suitable for indoor and outdoor use.

#### Accessories

Outdoor cover. Unauthorized passage notification system. Button control unit. Remote control unit. Stainless steel bottom plate. Plexiglass reader assembly kit. Reader assembly apparatus. Meter. RS232 communication unit.

# amaj sanat azar