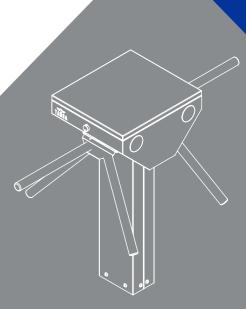

#### Core and Arms

CNC-machined, aluminum cast core and polished. Ø 40x2.5 mm aluminum arms Optional: Stainless steel arms.

### Mechanism

AISI 304 quality stainless steel. Fail-Safe (arms rotate freely during power failure) Optional: Fail Lock.