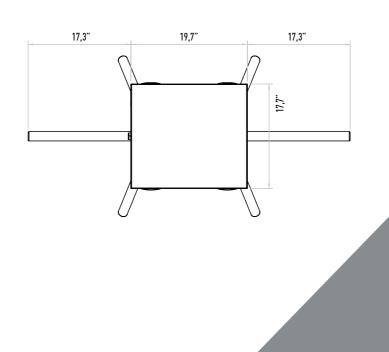

ptional: Fail Lock.

# **Emergency Mode**

The arms rotate freely with the signal received from fire detection system. Optional: Drop arm.

## Indicator

Direction LEDS for both directions. Optional: Upper lid.

# Operating Voltage 100-230 VAC. 47-60 Hz

# **Power Consumption**

7.6W during passage, 8.2W during standby
Operating Temperature

-10° / +70° Optional: With heater -40°

## Passage Speed

~50 persons / minute.

# Passage Width

45-60 cm

## Weight ~34 kg

Deterrent.

Security Level

# Areas of Use

Suitable for indoor and outdoor use.

#### Accessories

Outdoor cover. Unauthorized passage notification system. Button control unit. Remote control unit. Stainless steel bottom plate. Plexiglass reader assembly kit. Reader assembly apparatus. Meter. RS232 communication unit.













TEL: 021-44273600