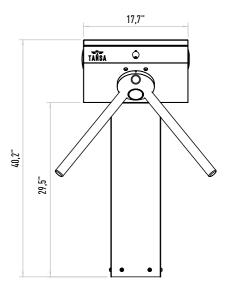

e) Optional: Fail Lock.

# **Emergency Mode**

The arms rotate freely with the signal received from fire detection system. Optional: Drop arm.

## Indicator

Direction LEDS for both directions. Optional: Upper lid.

# Operating Voltage 100-230 VAC. 47-60 Hz

# **Power Consumption**

7.6W during passage, 8.2W during standby
Operating Temperature

-10° / +70° Optional: With heater -40°

## Passage Speed

~50 persons / minute.

# Passage Width

45-60 cm

## Weight ~34 kg

Deterrent.

Security Level

# Areas of Use

Suitable for indoor and outdoor use.

#### Accessories

Outdoor cover. Unauthorized passage notification system. Button control unit. Remote control unit. Stainless steel bottom plate. Plexiglass reader assembly kit. Reader assembly apparatus. Meter. RS232 communication unit.













TEL: 021-44273600