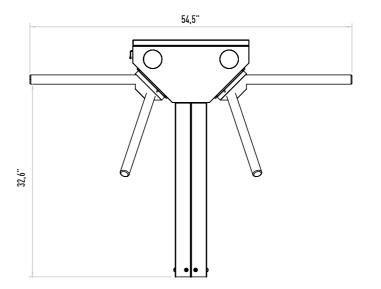

ure) Optional: Fail Lock.

# **Emergency Mode**

The arms rotate freely with the signal received from fire detection system. Optional: Drop arm.

## Indicator

Direction LEDS for both directions. Optional: Upper lid.

# Operating Voltage 100-230 VAC. 47-60 Hz

# **Power Consumption**

7.6W during passage, 8.2W during standby
Operating Temperature

-10° / +70° Optional: With heater -40°

## Passage Speed

~50 persons / minute.

# Passage Width

45-60 cm

## Weight ~34 kg

Deterrent.

Security Level

# Areas of Use

Suitable for indoor and outdoor use.

#### Accessories

Outdoor cover. Unauthorized passage notification system. Button control unit. Remote control unit. Stainless steel bottom plate. Plexiglass reader assembly kit. Reader assembly apparatus. Meter. RS232 communication unit.













TEL: 021-44273600