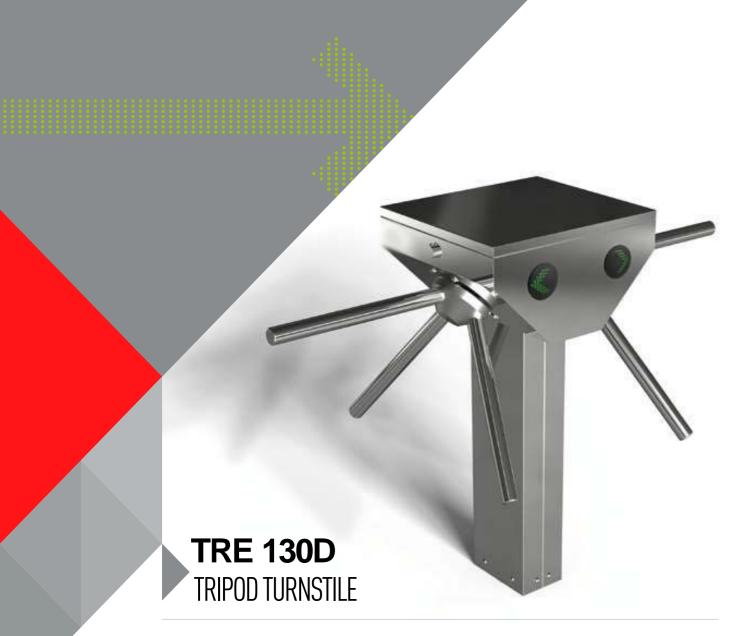

Adjustable manual passage to either direction.

Single-legged, AISI 304 quality stainless steel. Optional: AISI 316 quality.

#### Core and Arms

CNC-machined, aluminum cast core and polished. Ø 40x2.5 mm aluminum arms Optional: Stainless steel arms.

### Mechanism

AISI 304 quality stainless steel. Fail-Safe (arms rotate freely during power failure) Optional: Fail Lock.

## Indicator

Direction LEDS for both directions. Optional: Upper lid.