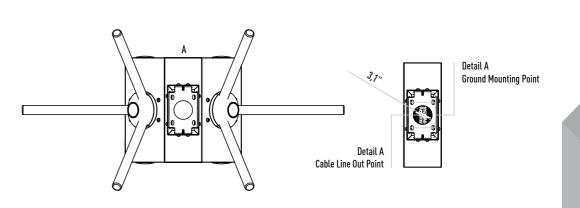

#### Accessories

Outdoor cover. Unauthorized passage notification system. Button control unit. Remote control unit. Stainless steel bottom plate. Plexiglass reader assembly kit. Reader assembly apparatus. Meter. RS232 communication unit.