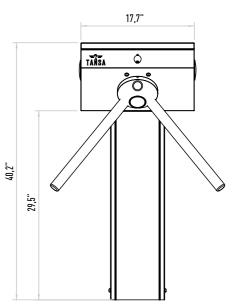

cy Mode**

The arms rotate freely with the signal received from fire detection system. Optional: Drop arm.

#### Indicator

Direction LEDS for both directions. Optional: Upper lid.

## Operating Voltage 100-230 VAC. 47-60 Hz

#### **Power Consumption**

3.8W during passage, 4.1W during standby

#### Operating Temperature

-10° / +70° Optional: With heater -40°

#### Passage Speed

~25 persons / minute.

## Passage Width

45-60 cm

#### Weight ~22 kg

Security Level

#### Deterrent. Areas of Use

Suitable for indoor and outdoor use.

#### Accessories

Outdoor cover. Unauthorized passage notification system. Button control unit. Remote control unit. Stainless steel bottom plate. Plexiglass reader assembly kit. Reader assembly apparatus. Meter. RS232 communication unit.

# amaj sanat azar











TEL: 021-44273600