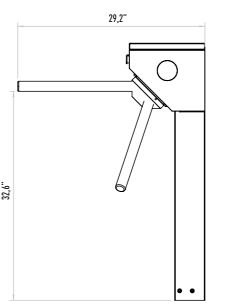

ency Mode**

The arms rotate freely with the signal received from fire detection system. Optional: Drop arm.

#### Indicator

Direction LEDS for both directions. Optional: Upper lid.

## Operating Voltage 100-230 VAC. 47-60 Hz

#### **Power Consumption**

3.8W during passage, 4.1W during standby

#### Operating Temperature

-10° / +70° Optional: With heater -40°

#### Passage Speed

~25 persons / minute.

## Passage Width

45-60 cm

#### Weight ~22 kg

Security Level

#### Deterrent. Areas of Use

Suitable for indoor and outdoor use.

#### Accessories

Outdoor cover. Unauthorized passage notification system. Button control unit. Remote control unit. Stainless steel bottom plate. Plexiglass reader assembly kit. Reader assembly apparatus. Meter. RS232 communication unit.

# amaj sanat azar











TEL: 021-44273600