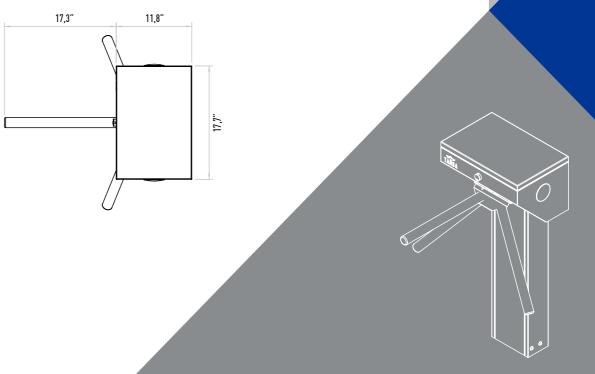

e**

The arms rotate freely with the signal received from fire detection system. Optional: Drop arm.

#### Indicator

Direction LEDS for both directions. Optional: Upper lid.

## Operating Voltage 100-230 VAC. 47-60 Hz

#### **Power Consumption**

3.8W during passage, 4.1W during standby

#### Operating Temperature

-10° / +70° Optional: With heater -40°

#### Passage Speed

~25 persons / minute.

## Passage Width

45-60 cm

#### Weight ~22 kg

Security Level

#### Deterrent. Areas of Use

Suitable for indoor and outdoor use.

#### Accessories

Outdoor cover. Unauthorized passage notification system. Button control unit. Remote control unit. Stainless steel bottom plate. Plexiglass reader assembly kit. Reader assembly apparatus. Meter. RS232 communication unit.

# amaj sanat azar











TEL: 021-44273600