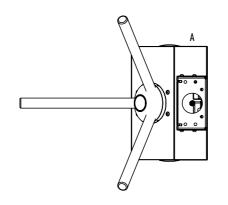

Mode**

The arms rotate freely with the signal received from fire detection system. Optional: Drop arm.

#### Indicator

Direction LEDS for both directions. Optional: Upper lid.

## Operating Voltage 100-230 VAC. 47-60 Hz

#### **Power Consumption**

3.8W during passage, 4.1W during standby

#### Operating Temperature

-10° / +70° Optional: With heater -40°

#### Passage Speed

~25 persons / minute.

## Passage Width

45-60 cm

#### Weight ~22 kg

Security Level

#### Deterrent. Areas of Use

Suitable for indoor and outdoor use.

#### Accessories

Outdoor cover. Unauthorized passage notification system. Button control unit. Remote control unit. Stainless steel bottom plate. Plexiglass reader assembly kit. Reader assembly apparatus. Meter. RS232 communication unit.

# amaj sanat azar











TEL: 021-44273600