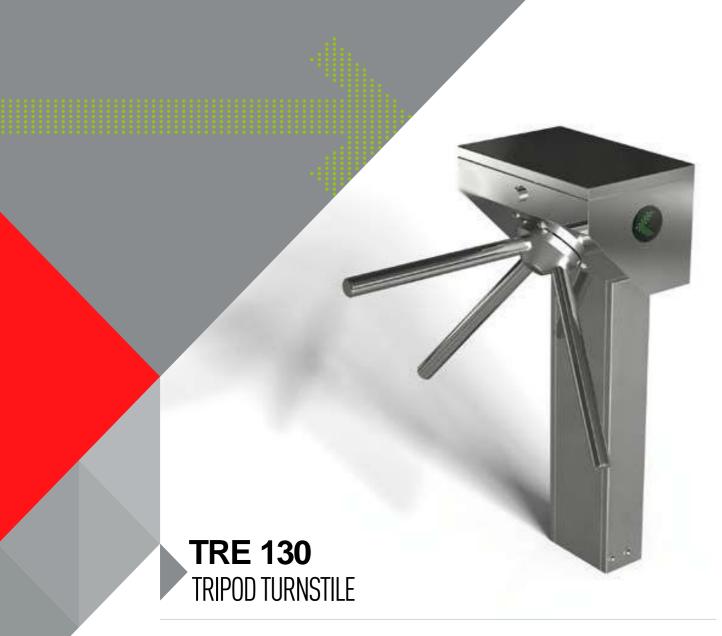

Adjustable manual passage to either direction.

Single-legged, AISI 304 quality stainless steel. Optional: AISI 316 quality.

#### Core and Arms

CNC-machined, aluminum cast core and polished. Ø 40x2.5 mm aluminum arms Optional: Stainless steel arms.

#### **Functions**

Passage information (NC: Normally close or NO: Normally open). Passage time. Memory mode. Audio warning. Adjustable passage direction.

#### Mechanism

AISI 304 quality stainless steel. Fail-Safe (arms rotate freely during power failure) Optional: Fail Lock.

### **Emergency Mode**

The arms rotate freely with the signal received from fire detection system. Optional: Drop arm.

#### Indicator

Direction LEDS for both directions. Optional: Upper lid.

## Operating Voltage 100-230 VAC. 47-60 Hz

#### **Power Consumption**