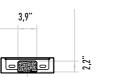

# Passage Speed

~25 persons / minute. **Passage Width** 45-50 cm

**Weight** ~37 kg