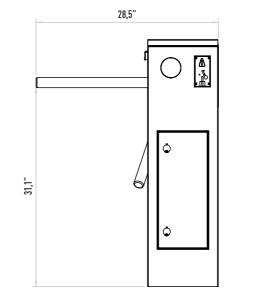

# Passage Speed

~25 persons / minute. **Passage Width** 45-50 cm

**Weight** ~37 kg