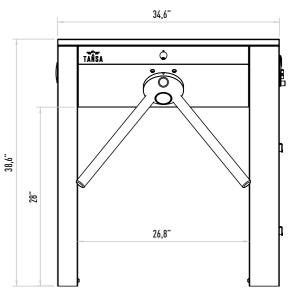

# Passage Speed

~25 persons / minute. **Passage Width** 45-50 cm

**Weight** ~37 kg