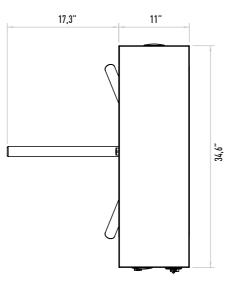

# Passage Speed

~25 persons / minute. **Passage Width** 45-50 cm

**Weight** ~37 kg