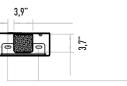

# Passage Speed

~25 persons / minute. **Passage Width** 45-50 cm

**Weight** ~37 kg