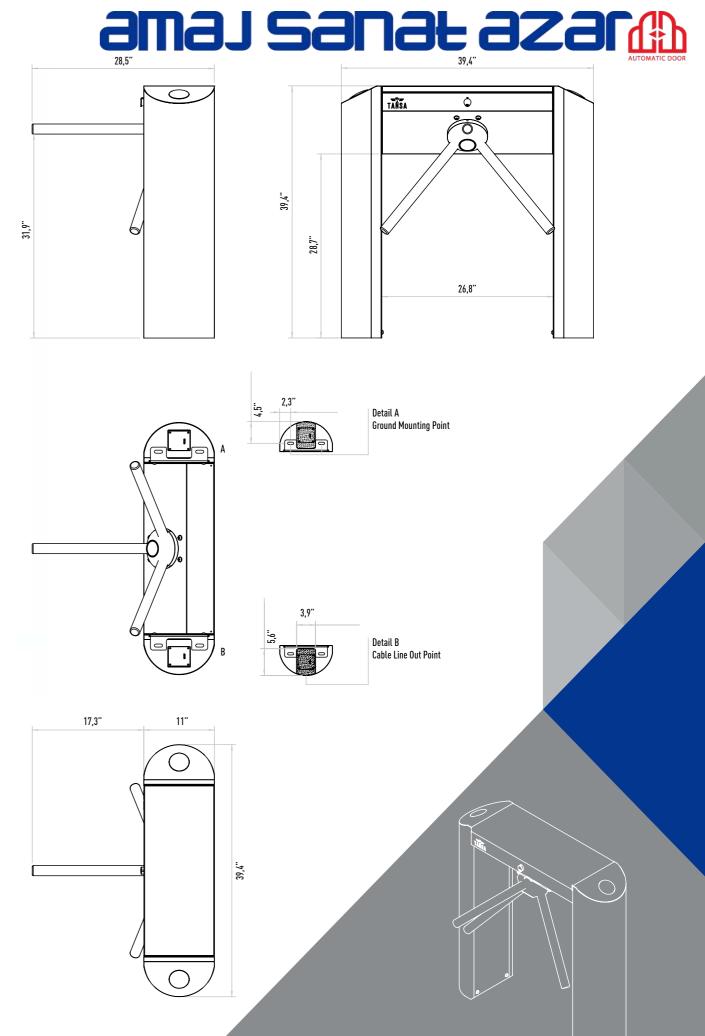

tional: Fail Lock.

## **Emergency Mode**

The arms rotate freely with the signal received from fire detection system. Optional: Drop arm.

## Indicator

Direction LEDS for both directions. Optional: Upper lid.

## Operating Voltage

100-230 VAC. 47-60 Hz

## **Power Consumption**

3.8W during passage, 4.1W during standby

## Operating Temperature

-10° / +70° Optional: With heater -40°

## Passage Speed

~25 persons / minute.

## Passage Width

45-50 cm

### Weight ~42 kg

Security Level

# Deterrent. Areas of Use

Suitable for indoor and outdoor use.

#### Accessories

Outdoor cover. Unauthorized passage notification system. Button control unit. Remote control unit. Stainless steel bottom plate. Plexiglass reader assembly kit. Reader assembly apparatus. Meter. RS232 communication unit.