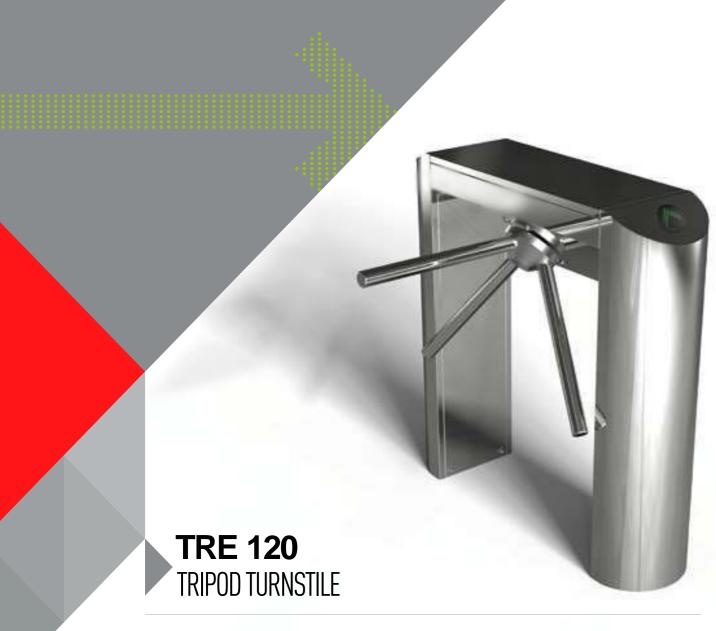

#### Operation

Adjustable manual passage to either direction.

#### Frame

Cylindrical, two-legged, AISI 304 quality stainless steel. Optional: AISI 316 quality.

#### Core and Arms

CNC-machined, aluminum cast core and polished. Ø 40x2.5~mm aluminum arms Optional: Stainless steel arms.

#### Mechanism

AISI 304 quality stainless steel. Fail-Safe (arms rotate freely during power failure) Optional: Fail Lock.

## Indicator

Direction LEDS for both directions. Optional: Upper lid.

# Deterrent. Areas of Use

Suitable for indoor and outdoor use.