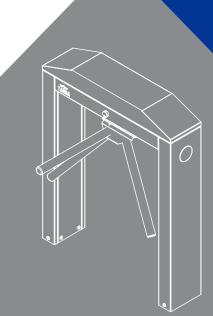

Adjustable manual passage to either direction.

Angular lid, slim case, two-legged, AISI 304 quality stainless steel. Optional: AISI 316 quality.

#### **Core and Arms**

CNC-machined, aluminum cast core and polished. Ø 40x2.5 mm aluminum arms Optional: Stainless steel arms.