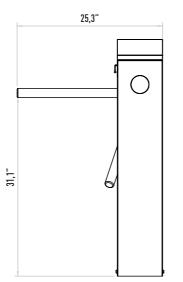

lure) Optional: Fail Lock.

### **Emergency Mode**

The arms rotate freely with the signal received from fire detection system.

Direction LEDS for both directions. Optional: Upper lid.

## Operating Voltage

100-230 VAC. 47-60 Hz

#### **Power Consumption**

3.8W during passage, 4.1W during standby

# Operating Temperature

-10° / +70° Optional: With heater -40°

#### Passage Speed

~25 persons / minute.

# Passage Width

45-50 cm

## Weight

~29,5 kg Security Level

#### Deterrent. Areas of Use

Suitable for indoor and outdoor use.

#### Accessories

Outdoor cover. Unauthorized passage notification system. Button control unit. Remote control unit. Stainless steel bottom plate. Plexiglass reader assembly kit. Reader assembly apparatus. Meter. RS232 communication unit.

# amaj sanat azar