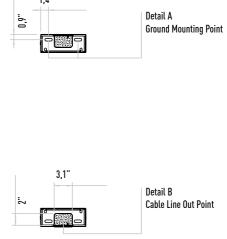

Optional: Fail Lock.

### **Emergency Mode**

The arms rotate freely with the signal received from fire detection system.

Direction LEDS for both directions. Optional: Upper lid.

## Operating Voltage

100-230 VAC. 47-60 Hz

#### **Power Consumption**

3.8W during passage, 4.1W during standby

# Operating Temperature

-10° / +70° Optional: With heater -40°

#### Passage Speed

~25 persons / minute.

# Passage Width

45-50 cm

## Weight

~29,5 kg Security Level

#### Deterrent. Areas of Use

Suitable for indoor and outdoor use.

#### Accessories

Outdoor cover. Unauthorized passage notification system. Button control unit. Remote control unit. Stainless steel bottom plate. Plexiglass reader assembly kit. Reader assembly apparatus. Meter. RS232 communication unit.

# amaj sanat azar