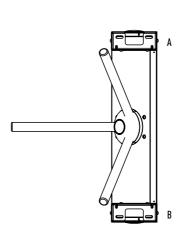

#### **Core and Arms**

CNC-machined, aluminum cast core and polished. Ø 40x2.5 mm aluminum arms Optional: Stainless steel arms.