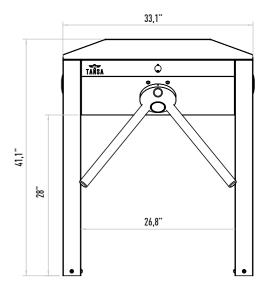

Adjustable manual passage to either direction.

Angular lid, slim case, two-legged, AISI 304 quality stainless steel. Optional: AISI 316 quality.