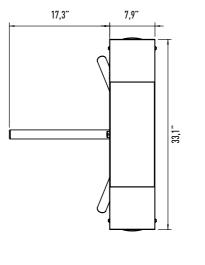

tional: Fail Lock.

### **Emergency Mode**

The arms rotate freely with the signal received from fire detection system.

Direction LEDS for both directions. Optional: Upper lid.

## Operating Voltage

100-230 VAC. 47-60 Hz

#### **Power Consumption**

3.8W during passage, 4.1W during standby

# Operating Temperature

-10° / +70° Optional: With heater -40°

#### Passage Speed

~25 persons / minute.

# Passage Width

45-50 cm

## Weight

~29,5 kg Security Level

#### Deterrent. Areas of Use

Suitable for indoor and outdoor use.

#### Accessories

Outdoor cover. Unauthorized passage notification system. Button control unit. Remote control unit. Stainless steel bottom plate. Plexiglass reader assembly kit. Reader assembly apparatus. Meter. RS232 communication unit.

# amaj sanat azar