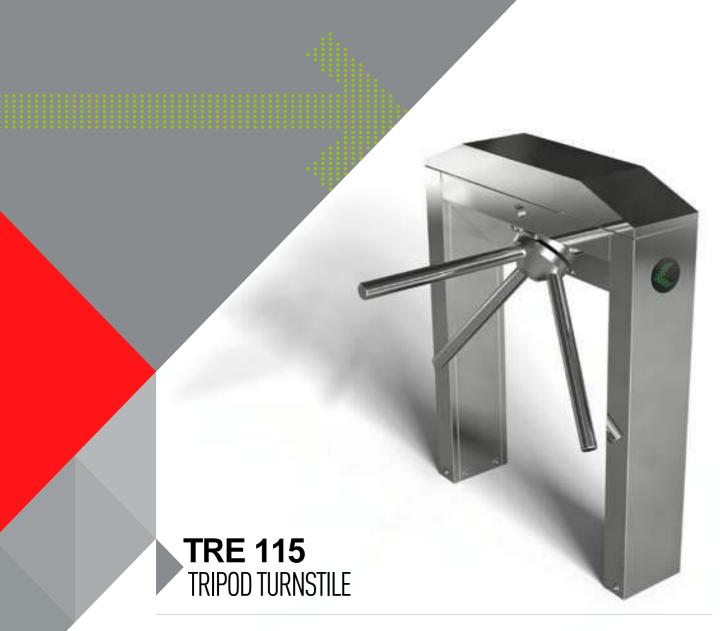

Adjustable manual passage to either direction.

Angular lid, slim case, two-legged, AISI 304 quality stainless steel. Optional: AISI 316 quality.