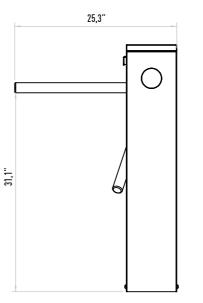

re) Optional: Fail Lock.

## **Emergency Mode**

The arms frotate freely with the signal received from fire detection system.

Direction LEDS for both directions. Optional: Upper lid.

## Operating Voltage 100-230 VAC. 47-60 Hz

## **Power Consumption**

3.8W during passage, 4.1W during standby

## Operating Temperature

-10° / +70° Optional: With heater -40°

#### Passage Speed

~25 persons / minute.

#### Passage Width

45-50 cm

#### Weight

Deterrent.

~28 kg Security Level

#### Areas of Use

Suitable for indoor and outdoor use.

#### Accessories

Outdoor cover. Unauthorized passage notification system. Button control unit. Remote control unit. Stainless steel bottom plate. Plexiglass reader assembly kit. Reader assembly apparatus. Meter. RS232 communication unit.

# amaj sanat azar













TEL: 021-44273600