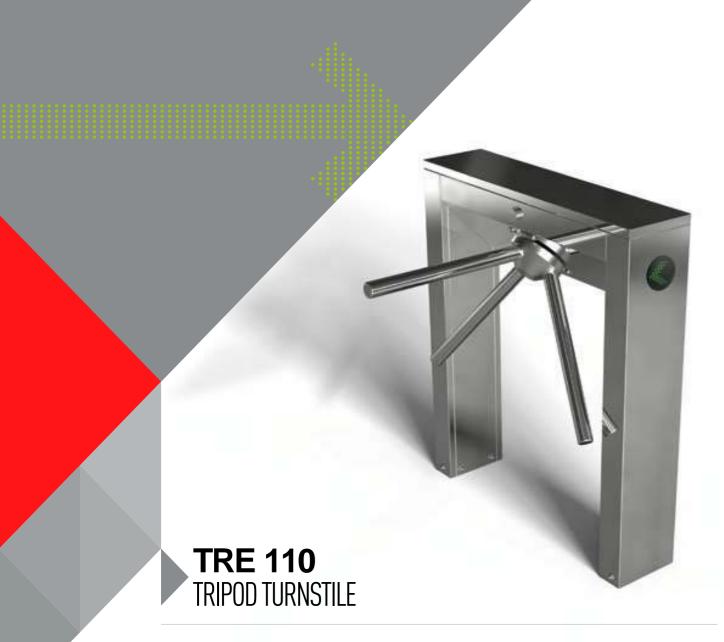

Adjustable manual passage to either direction.

Slim case, two-legged, AISI 304 quality stainless steel. Optional: AISI 316 quality.

CNC-machined, aluminum cast core and polished. Ø 40x2.5 mm aluminum arms Optional: Stainless steel arms.

#### Mechanism

AISI 304 quality stainless steel. Fail-Safe (arms rotate freely during power failure) Optional: Fail Lock.

## **Emergency Mode**

The arms frotate freely with the signal received from fire detection system.

Direction LEDS for both directions. Optional: Upper lid.