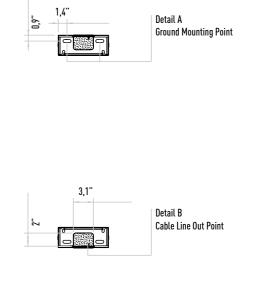

Adjustable manual passage to either direction.

Slim case, two-legged, AISI 304 quality stainless steel. Optional: AISI 316 quality.

CNC-machined, aluminum cast core and polished. Ø 40x2.5 mm aluminum arms Optional: Stainless steel arms.

#### Mechanism

AISI 304 quality stainless steel. Fail-Safe (arms rotate freely during power failure) Optional: Fail Lock.