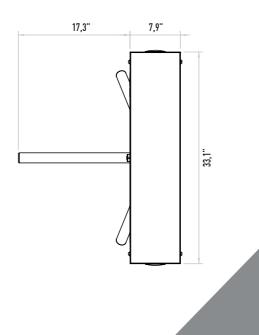

onal: Fail Lock.

## **Emergency Mode**

The arms frotate freely with the signal received from fire detection system.

Direction LEDS for both directions. Optional: Upper lid.

## Operating Voltage 100-230 VAC. 47-60 Hz

## **Power Consumption**

3.8W during passage, 4.1W during standby

## Operating Temperature

-10° / +70° Optional: With heater -40°

#### Passage Speed

~25 persons / minute.

#### Passage Width

45-50 cm

#### Weight

Deterrent.

~28 kg Security Level

#### Areas of Use

Suitable for indoor and outdoor use.

#### Accessories

Outdoor cover. Unauthorized passage notification system. Button control unit. Remote control unit. Stainless steel bottom plate. Plexiglass reader assembly kit. Reader assembly apparatus. Meter. RS232 communication unit.

# amaj sanat azar













TEL: 021-44273600