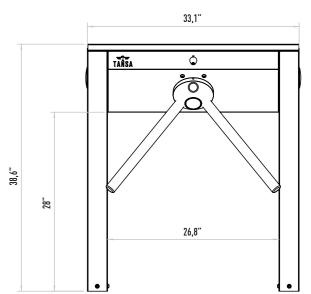

) Optional: Fail Lock.

## **Emergency Mode**

The arms frotate freely with the signal received from fire detection system.

Direction LEDS for both directions. Optional: Upper lid.

## Operating Voltage 100-230 VAC. 47-60 Hz

## **Power Consumption**

3.8W during passage, 4.1W during standby

## Operating Temperature

-10° / +70° Optional: With heater -40°

#### Passage Speed

~25 persons / minute.

#### Passage Width

45-50 cm

#### Weight

Deterrent.

~28 kg Security Level

#### Areas of Use

Suitable for indoor and outdoor use.

#### Accessories

Outdoor cover. Unauthorized passage notification system. Button control unit. Remote control unit. Stainless steel bottom plate. Plexiglass reader assembly kit. Reader assembly apparatus. Meter. RS232 communication unit.

# amaj sanat azar













TEL: 021-44273600