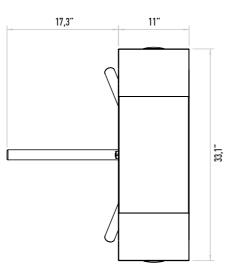

ng power failure) Optional: Fail Lock.

### **Emergency Mode**

The arms rotate freely with the signal received from fire detection system. Optional: Drop arm.

Indicator Direction LEDS for both directions. Optional: Upper lid.

## Operating Voltage 100-230 VAC. 47-60 Hz

**Power Consumption** 7.6W during passage, 8.2W during standby Operating Temperature -10° / +70° Optional: With heater -40°

### Passage Speed

~50 persons / minute. Passage Width 45-50 cm

Weight ~52 kg

#### Security Level Deterrent.

Areas of Use Suitable for indoor and outdoor use.

### Accessories

Outdoor Cover. Unauthorized Passage Notification System. Meter. Button Control Unit. Remote Control Unit. Stainless Steel Bottom Plate. Plexiglass Reader Assembly Kit. Reader Assembly Apparatus. RS232 Communication Unit.



13



33,1"



2,4"

Detail B Cable Line Out Point

()