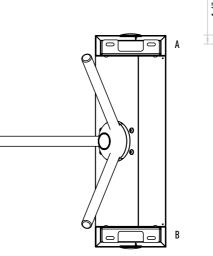

### Operation

Adjustable manual passage to either direction.

Frame Two-legged, flat covered, AISI 304 quality stainless steel. Optional: AISI 316 quality.

Core and Arms CNC-machined, aluminum cast core and polished. Ø40x2.5 mm aluminum arms Optional: Stainless steel arms.