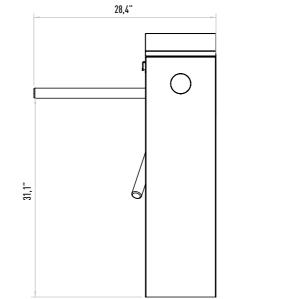

# **TRE 105** TRIPOD TURNSTILE

### Operation

Adjustable manual passage to either direction.

Frame Two-legged, flat covered, AISI 304 quality stainless steel. Optional: AISI 316 quality.

Core and Arms CNC-machined, aluminum cast core and polished. Ø40x2.5 mm aluminum arms Optional: Stainless steel arms.

### Functions

Passage information (NC: Normally close or NO: Normally open). Passage time. Memory mode. Audio warning. Adjustable passage direction. Mechanism

AISI 304 quality stainless steel. Fail-Safe (arms rotate freely during power failure) Optional: Fail Lock.

### **Emergency Mode**

The arms rotate freely with the signal received from fire detection system. Optional: Drop arm.

Indicator Direction LEDS for both directions. Optional: Upper lid.

## Operating Voltage 100-230