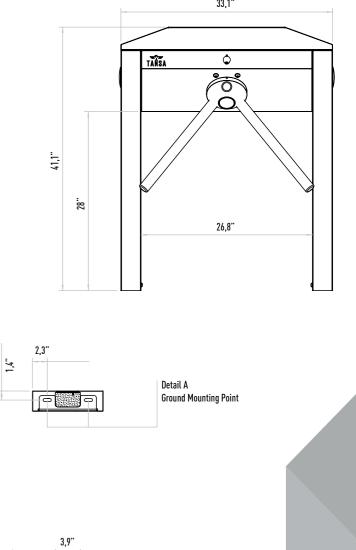

er failure) Optional: Fail Lock.

### **Emergency Mode**

The arms rotate freely with the signal received from fire detection system. Optional: Drop arm.

Indicator Direction LEDS for both directions. Optional: Upper lid.

## Operating Voltage 100-230 VAC. 47-60 Hz

**Power Consumption** 7.6W during passage, 8.2W during standby Operating Temperature -10° / +70° Optional: With heater -40°

### Passage Speed

~50 persons / minute. Passage Width 45-50 cm

Weight ~52 kg

#### Security Level Deterrent.

Areas of Use Suitable for indoor and outdoor use.

### Accessories

Outdoor Cover. Unauthorized Passage Notification System. Meter. Button Control Unit. Remote Control Unit. Stainless Steel Bottom Plate. Plexiglass Reader Assembly Kit. Reader Assembly Apparatus. RS232 Communication Unit.



13



33,1"



2,4"

Detail B Cable Line Out Point

()