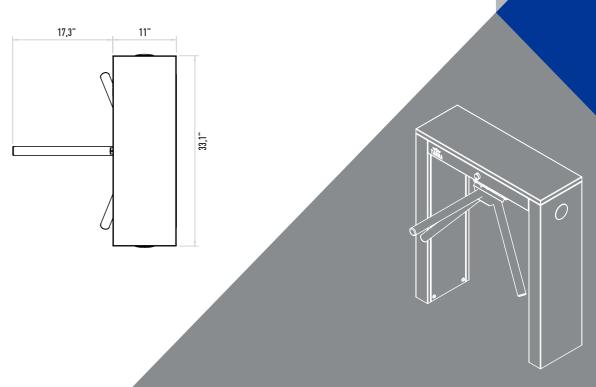

#### Frame

Two-legged, flat covered, AISI 304 quality stainless steel. Optional: AISI 316 quality.

#### Core and Arms

CNC-machined, aluminum cast core and polished.  $\emptyset 40x2.5$  mm aluminum arms Optional: Stainless steel arms.

### Mechanism

AISI 304 quality stainless steel. Fail-Safe (arms rotate freely during power failure) Optional: Fail Lock.