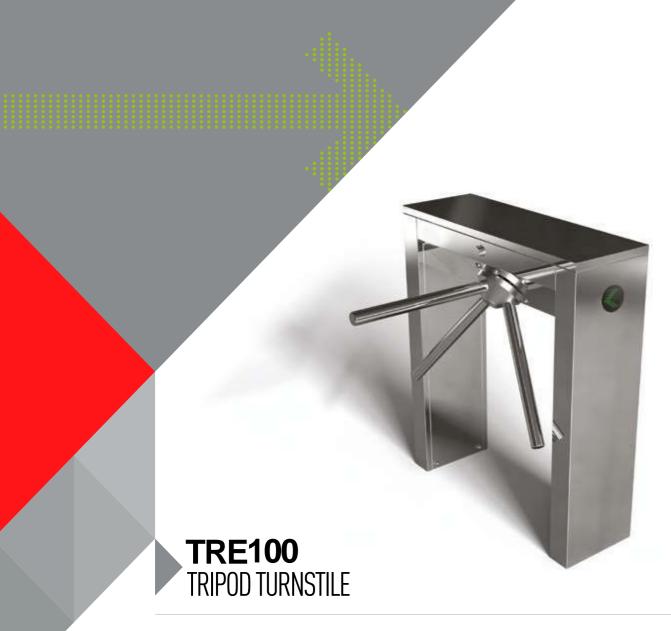

#### Frame

Two-legged, flat covered, AISI 304 quality stainless steel. Optional: AISI 316 quality.

#### Core and Arms

CNC-machined, aluminum cast core and polished.  $\emptyset 40x2.5$  mm aluminum arms Optional: Stainless steel arms.

### Mechanism

AISI 304 quality stainless steel. Fail-Safe (arms rotate freely during power failure) Optional: Fail Lock.