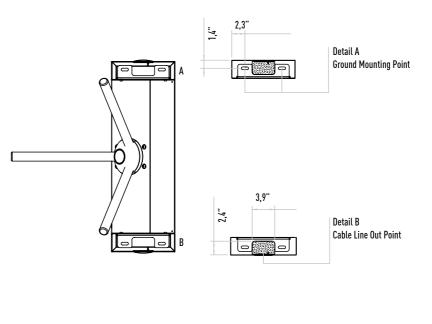

#### Accessories

Outdoor cover. Unauthorized passage notification system. Button control unit. Remote control unit. Stainless steel bottom plate. Plexiglass reader assembly kit. Reader assembly apparatus. Meter. RS232 communication unit.