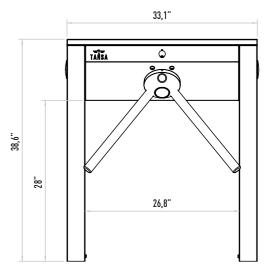

tional: Fail Lock.

# **Emergency Mode**

The arms rotate freely with the signal received from fire detection system. Optional: Drop arm.

## Indicator

Direction LEDS for both directions. Optional: Upper lid.

# Operating Voltage

100-230 VAC. 47-60 Hz

# **Power Consumption**

3.8W during passage, 4.1W during standby

## Operating Temperature

-10° / +70° Optional: With heater -40°

## Passage Speed

~25 persons / minute.

## Passage Width

45-50 cm

## Weight ~33 kg

Security Level

# Deterrent. Areas of Use

Suitable for indoor and outdoor use.

#### Accessories

Outdoor cover. Unauthorized passage notification system. Button control unit. Remote control unit. Stainless steel bottom plate. Plexiglass reader assembly kit. Reader assembly apparatus. Meter. RS232 communication unit.











TEL: 021-44273600