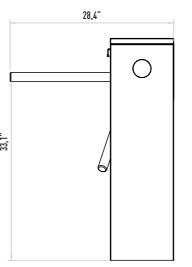

Optional: Fail Lock.

# **Emergency Mode**

The arms rotate freely with the signal received from fire detection system. Optional: Drop arm.

## Indicator

Direction LEDS for both directions. Optional: Upper lid.

# Operating Voltage

100-230 VAC. 47-60 Hz

# **Power Consumption**

3.8W during passage, 4.1W during standby

## Operating Temperature

-10° / +70° Optional: With heater -40°

## Passage Speed

~25 persons / minute.

## Passage Width

45-50 cm

## Weight ~33 kg

Security Level

# Deterrent. Areas of Use

Suitable for indoor and outdoor use.

#### Accessories

Outdoor cover. Unauthorized passage notification system. Button control unit. Remote control unit. Stainless steel bottom plate. Plexiglass reader assembly kit. Reader assembly apparatus. Meter. RS232 communication unit.











TEL: 021-44273600