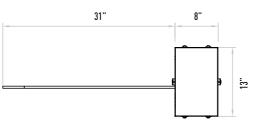

#### **Operating Voltage**

100-230 VAC, 47-60 Hz **Power Consumption** 22 W during passages, 9 W during stand-by. **Operating Temperature** 0° / +70° **Opening-Closing Speed** 

~1.5 sec.

Passage Width 60-80 cm Weight

~34 kg **Security Level** Deterrent,

Areas of Use

Suitable for indoor use. Accessories

Direction leds. Remote controller unit. Button control unit. Logo engraving. Photocell with opposite unit. Stainless steel reading bracket. Meter. Stainless steel bottom plate.