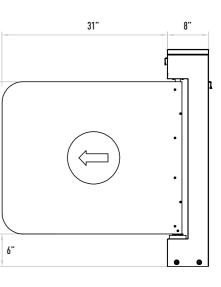

#### **Operating Voltage**

100-230 VAC, 47-60 Hz **Power Consumption** 22 W during passages, 9 W during stand-by. **Operating Temperature** 0° / +70° **Opening-Closing Speed** 

~1.5 sec.

Passage Width 60-80 cm Weight

~34 kg **Security Level** Deterrent,

Areas of Use

Suitable for indoor use. Accessories

Direction leds. Remote controller unit. Button control unit. Logo engraving. Photocell with opposite unit. Stainless steel reading bracket. Meter. Stainless steel bottom plate.