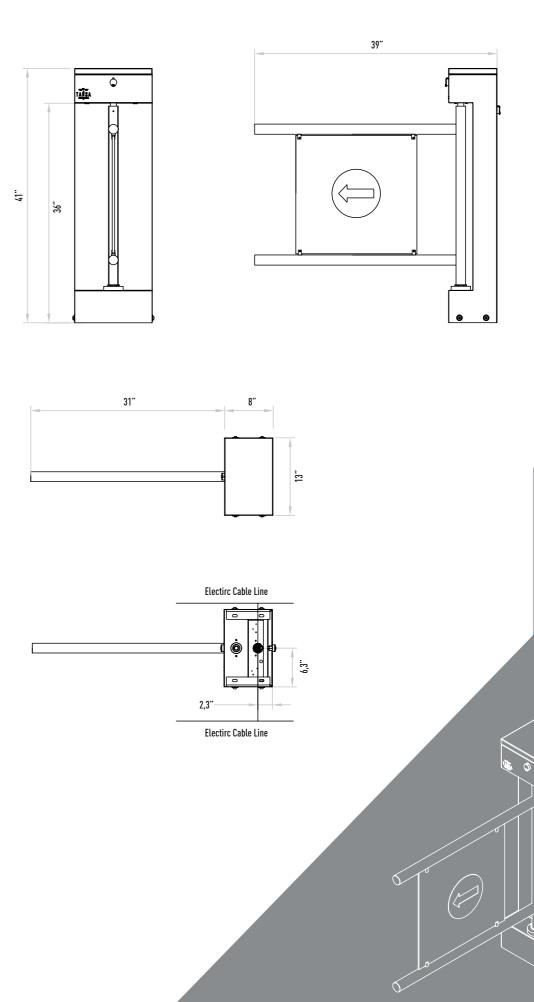

ervice mode. Soft stop capability at locking points. Audio warning.

#### Mechanism

Fail-Safe (Free passage during power failure).

### **Emergency Mode**

In case of emergency, the unit switches in to "emergency mode" following the signal received from fire detection system, and the wing can be opened in either

# Operating Voltage 100-230 VAC, 47-60 Hz

### **Power Consumption**

19 W during passages, 9 W during stand-by.

# Operating Temperature

## **Opening-Closing Speed**

### Passage Width 80-100 cm

# Weight

Security Level Deterrent

# Areas of Use

Suitable for indoor and outdoor use.

#### Accessories

Direction leds. Remote controller unit. Button control unit. Logo engraving. Photocell with opposite unit. Stainless steel reading bracket. Meter. Stainless steel bottom plate.



TEL: 021-44273600