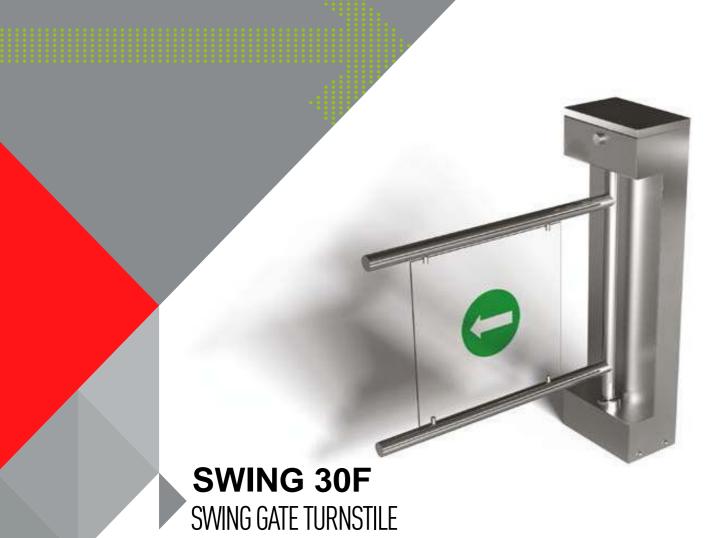

# Operation

Bi-directional motor wing

AISI 304 quality stainless steel. Optional: AISI 316 quality.

Polished aluminum wing with 5 mm plexiglass in the middle.

Automatic closing. Service mode. Soft stop capability at locking points. Audio warning.

# Areas of Use

Suitable for indoor and outdoor use.