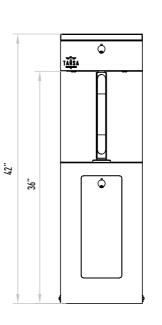

tomatic closing. Service mode. Soft stop capability at locking points.

### Mechanism

Fail-Safe (Free passage during power failure).

# **Emergency Mode**

In case of emergency, the unit switches in to "emergency mode" following the signal received from fire detection system, and the wing can be opened in either

# Operating Voltage

100-230 VAC, 47-60 Hz

# **Power Consumption**

17 W during passages, 9 W during stand-by

# **Operating Temperature**

# **Opening-Closing Speed**

## Passage Width 80-100 cm

Weight

Security Level Deterrent

### Areas of Use Suitable for indoor and outdoor use.

### Accessories

Direction leds. Remote controller unit. Button control unit. Logo engraving. Photocell with opposite unit. Stainless steel reading bracket. Meter. Stainless steel bottom plate.











TEL: 021-44273600