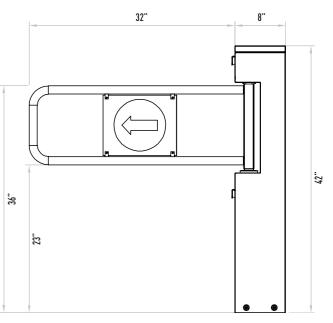

matic closing. Service mode. Soft stop capability at locking points.

### Mechanism

Fail-Safe (Free passage during power failure).

# **Emergency Mode**

In case of emergency, the unit switches in to "emergency mode" following the signal received from fire detection system, and the wing can be opened in either

# Operating Voltage

100-230 VAC, 47-60 Hz

# **Power Consumption**

17 W during passages, 9 W during stand-by

# **Operating Temperature**

# **Opening-Closing Speed**

## Passage Width 80-100 cm

Weight

Security Level Deterrent

### Areas of Use Suitable for indoor and outdoor use.

### Accessories

Direction leds. Remote controller unit. Button control unit. Logo engraving. Photocell with opposite unit. Stainless steel reading bracket. Meter. Stainless steel bottom plate.











TEL: 021-44273600