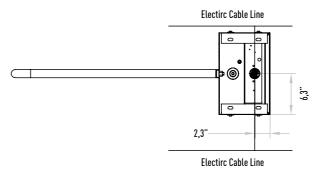

tic closing. Service mode. Soft stop capability at locking points.

### Mechanism

Fail-Safe (Free passage during power failure).

# **Emergency Mode**

In case of emergency, the unit switches in to "emergency mode" following the signal received from fire detection system, and the wing can be opened in either

# Operating Voltage

100-230 VAC, 47-60 Hz

# **Power Consumption**

17 W during passages, 9 W during stand-by

# **Operating Temperature**

# **Opening-Closing Speed**

## Passage Width 80-100 cm

Weight

Security Level Deterrent

### Areas of Use Suitable for indoor and outdoor use.

### Accessories

Direction leds. Remote controller unit. Button control unit. Logo engraving. Photocell with opposite unit. Stainless steel reading bracket. Meter. Stainless steel bottom plate.











TEL: 021-44273600