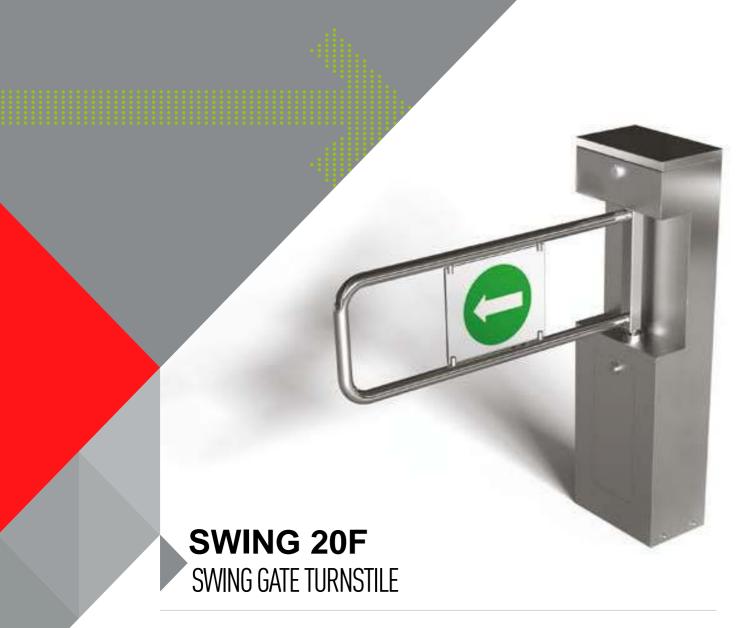

## Operation

Motor wing operable in either direction.

AISI 304 quality stainless steel. Optional: AISI 316 quality.

AISI 314 AISI 304 quality stainless steel.

## Passage Width 80-100 cm

Weight

Security Level Deterrent

### Areas of Use Suitable for indoor and outdoor use.