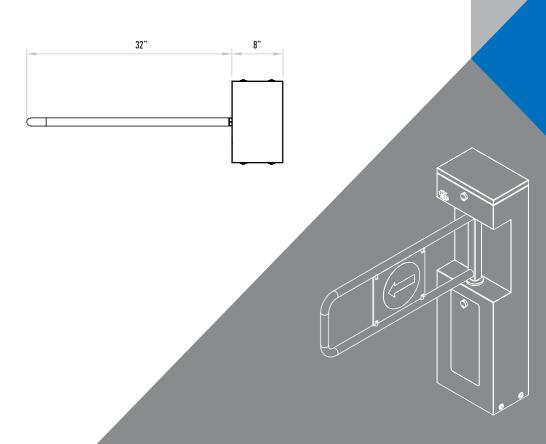

c closing. Service mode. Soft stop capability at locking points.

### Mechanism

Fail-Safe (Free passage during power failure).

# **Emergency Mode**

In case of emergency, the unit switches in to "emergency mode" following the signal received from fire detection system, and the wing can be opened in either

# Operating Voltage

100-230 VAC, 47-60 Hz

# **Power Consumption**

17 W during passages, 9 W during stand-by

# **Operating Temperature**

# **Opening-Closing Speed**

## Passage Width 80-100 cm

Weight

Security Level Deterrent

### Areas of Use Suitable for indoor and outdoor use.

### Accessories

Direction leds. Remote controller unit. Button control unit. Logo engraving. Photocell with opposite unit. Stainless steel reading bracket. Meter. Stainless steel bottom plate.











TEL: 021-44273600