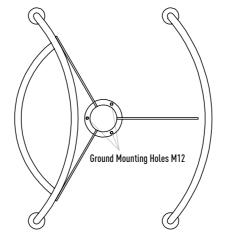

#### Frame

 $2\ {\rm pieces},\ 2\ {\rm mm}$  thick polished shiny AISI 304 quality stainless steel pipe and stainless steel direction profiles.