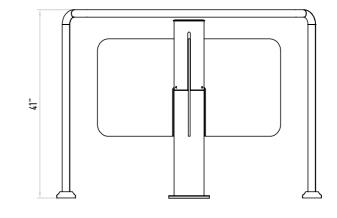

51"

#### Frame

 $2\ {\rm pieces},\ 2\ {\rm mm}$  thick polished shiny AISI 304 quality stainless steel pipe and stainless steel direction profiles.

## Wing

10 mm thick tempered glass. Optional: Plexiglass.