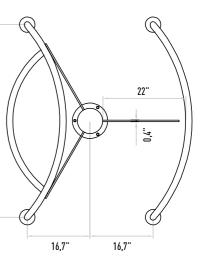

#### Frame

 $2\ {\rm pieces},\ 2\ {\rm mm}$  thick polished shiny AISI 304 quality stainless steel pipe and stainless steel direction profiles.

## Operating Voltage 100-230 VAC, 47-60 Hz

Power Consumption 24W during passages, 15W during stand-by Operating Temperature 0° / +70° Opening-Closing Speed

~2 sec. Passage Width

56 cm Weight

~56 kg Security Level