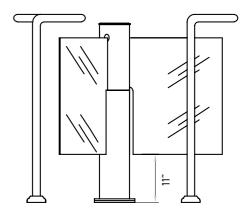

## Operating Voltage 100-230 VAC, 47-60 Hz

Power Consumption 24W during passages, 15W during stand-by Operating Temperature 0° / +70° Opening-Closing Speed

~2 sec. Passage Width

56 cm Weight

~56 kg Security Level