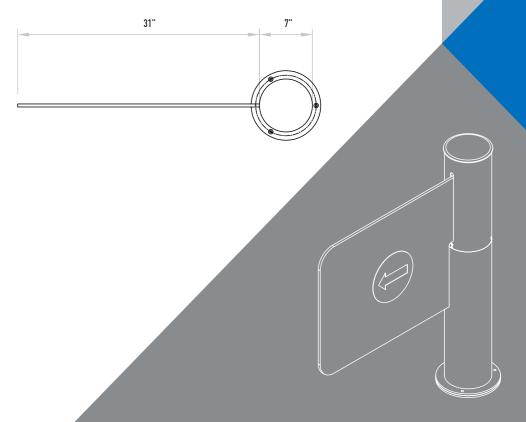

# **Opening-Closing Speed**

Passage Width

### 60-90 cm

Weight

Security Level Deterrent.