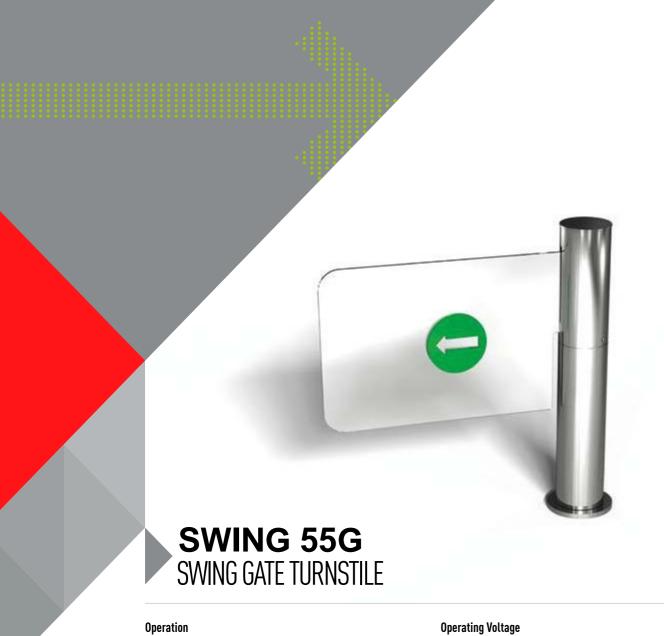

Bi-directional motor wing.

2 mm thick polished, shiny AISI 304 quality stainless steel.

10 mm thick plexiglass. Led illumination.

Optional: Tempered glass (60-70 cm).

# **Functions**

Automatic closing. Service mode. Soft stop capability at locking points. Audio warning.

# Mechanism

Fail-Safe (Free passage during power failure).

## **Emergency Mode**

In case of emergency, the unit switches in to "emergency mode" following the signal received from manual button or fire detection system, and the wing can be opened in either directions automatically.