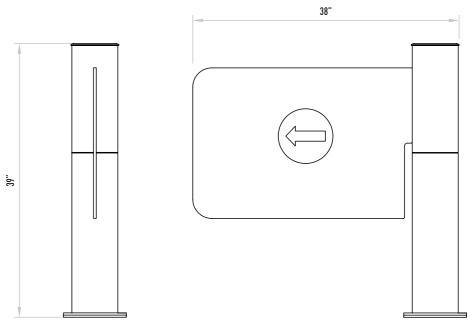

# **Opening-Closing Speed**

Passage Width

### 60-90 cm

Weight

Security Level Deterrent.