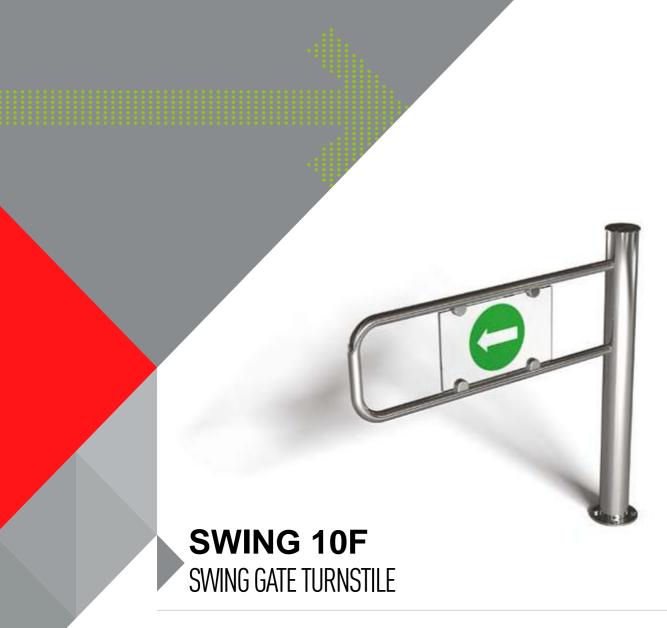

#### Operation

Manual transition.

SG1WS Spring type, opening to uni direction.

SG2WS Spring type, opening to bi-direction.
SG1WL Spring type with mechanical key locked, opening to uni direction.

SG2WL Spring type with mechanical key locked, opening to bi-direction.

SG1WE Electrical lock, opening to uni direction.

SG2WE Electrical lock, opening to bi-direction.

2 pieces 2 mm thick polished shiny AISI 304 quality stainless steel pipe.

1.5 mm thickness AISI 304 quality stainless steel.
Optional: 10mm thick plexiglass.

# **Functions**

Opens manually. Closes automatically with spring system.