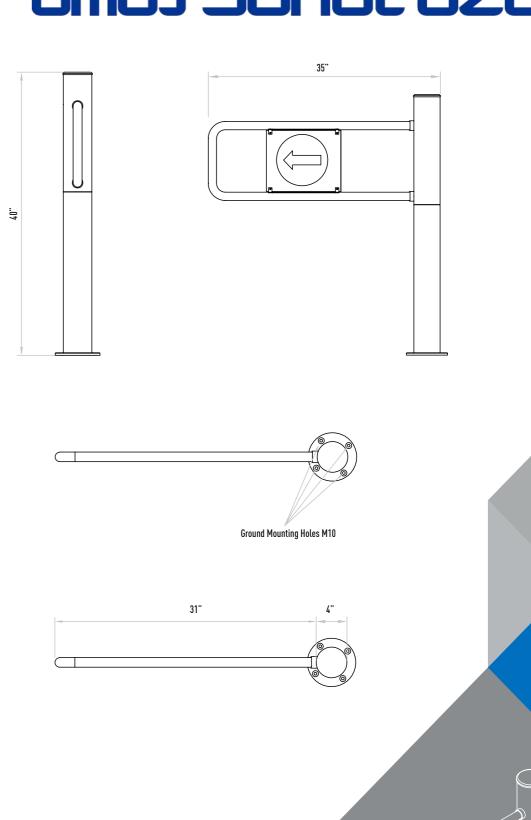

ening to uni direction.

SG2WS Spring type, opening to bi-direction.
SG1WL Spring type with mechanical key locked, opening to uni direction.

SG2WL Spring type with mechanical key locked, opening to bi-direction.

SG1WE Electrical lock, opening to uni direction.

SG2WE Electrical lock, opening to bi-direction.

2 pieces 2 mm thick polished shiny AISI 304 quality stainless steel pipe.

1.5 mm thickness AISI 304 quality stainless steel.
Optional: 10mm thick plexiglass.

# **Functions**

Opens manually. Closes automatically with spring system.

# Passage Width

80-100 cm

## Weight

## Security Level

## Areas of Use

Suitable for indoor and outdoor use.

#### Accessories

Remote control unit. Stainless steel opposite unit. Photocell with opposite unit. Outdoor cover. Button control unit.