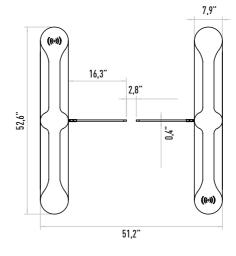

ty levels that can be defined as desired by the customer, turnstile is able to detect unauthorized passes and passes in the opposite direction and emits an audio or discreet warning.

# Indicator

Led lighting around the top plate and transition leds.

# Operating Voltage

100-230 VAC. 47-60 Hz

### **Power Consumption**

20W during passage, 8W during standby (For two wings).

# **Operating Temperature**

# Passage Speed

~60 persons / minute.

### Wing Speed

1,5 sec. (Opening - Closing).

# Passage Width

# Weight

~127 kg (Single wing) Security Level

### Deterrent.

Areas of Use Suitable for indoor use.

## Accessories

Logo engraving. Sticker. Remote control unit. Stainless steel reader apparatus. Meter. Button control unit. Stainless steel reader leg. Stainless steel bottom













BENTUR