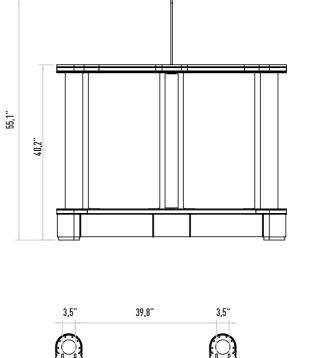

4 security levels that can be defined as desired by the customer, turnstile is able to detect unauthorized passes and passes in the opposite direction and emits an audio or discreet warning.

# Indicator

Led lighting around the top plate and transition leds.

# Operating Voltage

100-230 VAC. 47-60 Hz

### **Power Consumption**

20W during passage, 8W during standby (For two wings).

# **Operating Temperature**

# Passage Speed

~60 persons / minute.

### Wing Speed

1,5 sec. (Opening - Closing).

# Passage Width

# Weight

~127 kg (Single wing) Security Level

### Deterrent.

Areas of Use Suitable for indoor use.

## Accessories

Logo engraving. Sticker. Remote control unit. Stainless steel reader apparatus. Meter. Button control unit. Stainless steel reader leg. Stainless steel bottom













BENTUR