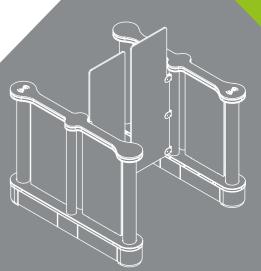

# Chassis

AISI 304 quality stainless steel. Optional: Black stainless steel.

With high glass, linear winged 10 mm tempered glass that can open in either direction. Optional: Smoke colored glass.

# Upper Table

10 mm black tempered glass.