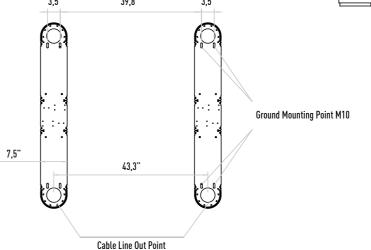

curity levels that can be defined as desired by the customer, turnstile is able to detect unauthorized passes and passes in the opposite direction and emits an audio or discreet warning.

# Indicator

Led lighting around the top plate and transition leds.

# Operating Voltage

100-230 VAC. 47-60 Hz

### **Power Consumption**

20W during passage, 8W during standby (For two wings).

# **Operating Temperature**

# Passage Speed

~60 persons / minute.

### Wing Speed

1,5 sec. (Opening - Closing).

# Passage Width

# Weight

~127 kg (Single wing) Security Level

### Deterrent.

Areas of Use Suitable for indoor use.

## Accessories

Logo engraving. Sticker. Remote control unit. Stainless steel reader apparatus. Meter. Button control unit. Stainless steel reader leg. Stainless steel bottom













BENTUR