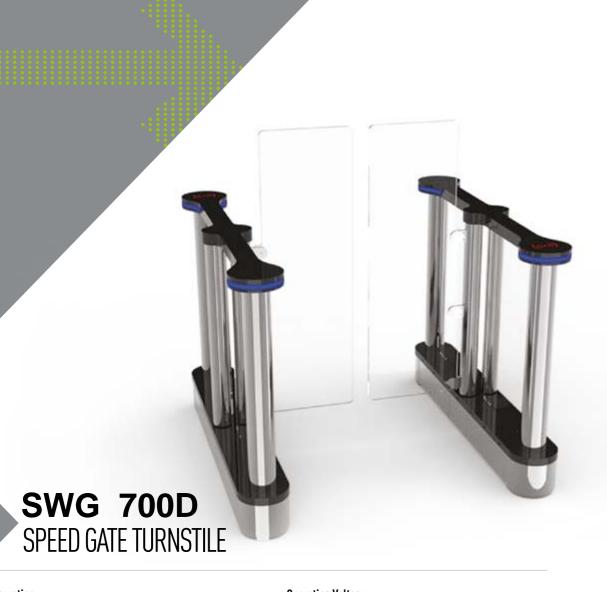

# Chassis

AISI 304 quality stainless steel. Optional: Black stainless steel.

With high glass, linear winged 10 mm tempered glass that can open in either direction. Optional: Smoke colored glass.

# Upper Table

10 mm black tempered glass.

# Weight

~127 kg (Single wing) Security Level