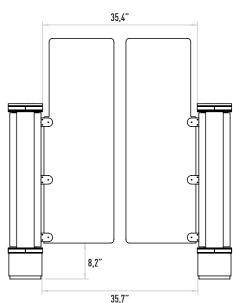

# Chassis

AISI 304 quality stainless steel. Optional: Black stainless steel.

With high glass, linear winged 10 mm tempered glass that can open in either direction. Optional: Smoke colored glass.

# Upper Table

10 mm black tempered glass.

# Weight

~127 kg (Single wing) Security Level