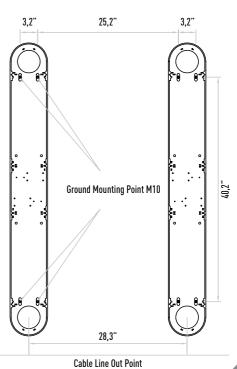

### Chassis

AISI 304 quality stainless steel. Optional: Black stainless steel.

**SWG 600** 

SPEED GATE TURNSTILE

10 mm tempered glass that can open in either direction. Optional: Smoke colored glass.

# Upper Table

10 mm black tempered glass.

### Passage Width