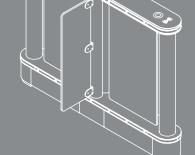

### Chassis

AISI 304 quality stainless steel. Optional: Black stainless steel.

**SWG 600** 

SPEED GATE TURNSTILE

10 mm tempered glass that can open in either direction. Optional: Smoke colored glass.

# Upper Table

10 mm black tempered glass.

### Mechanism

Wings are operated by means of a servomotor. Precision motor movement with 16 bit microcontroller and encoder support, and motor-locking in the event of unauthorized pass.