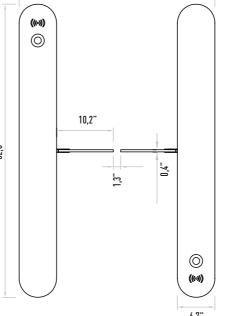

Phone Call: +90 216 540 16 63

Istanbul Office: Whatsup: +90 553 170 50 26

Necip Fazıl Mahallesi Güney Sokak No:5 Kat:2 Yukari Dudullu - Istanbul



















## Operation

Controlled or control-free entrance / exit in both directions.

### Chassis

AISI 304 quality stainless steel. Optional: Black stainless steel.

**SWG 600** 

SPEED GATE TURNSTILE

10 mm tempered glass that can open in either direction. Optional: Smoke colored glass.

# Upper Table

10 mm black tempered glass.

### **Functions**

Operates bidirectionally and allows the passage of a single person only with its microprocessor control, electronic passage memory feature saves in memory card swipes that occur before a passage is completed and allows them to pass without closing the wings. Optional: 2 x RS232 and 1 x RS485 communication ports.

### Mechanism

Wings are operated by means of a servomotor. Precision motor movement with 16 bit microcontroller and encoder support,