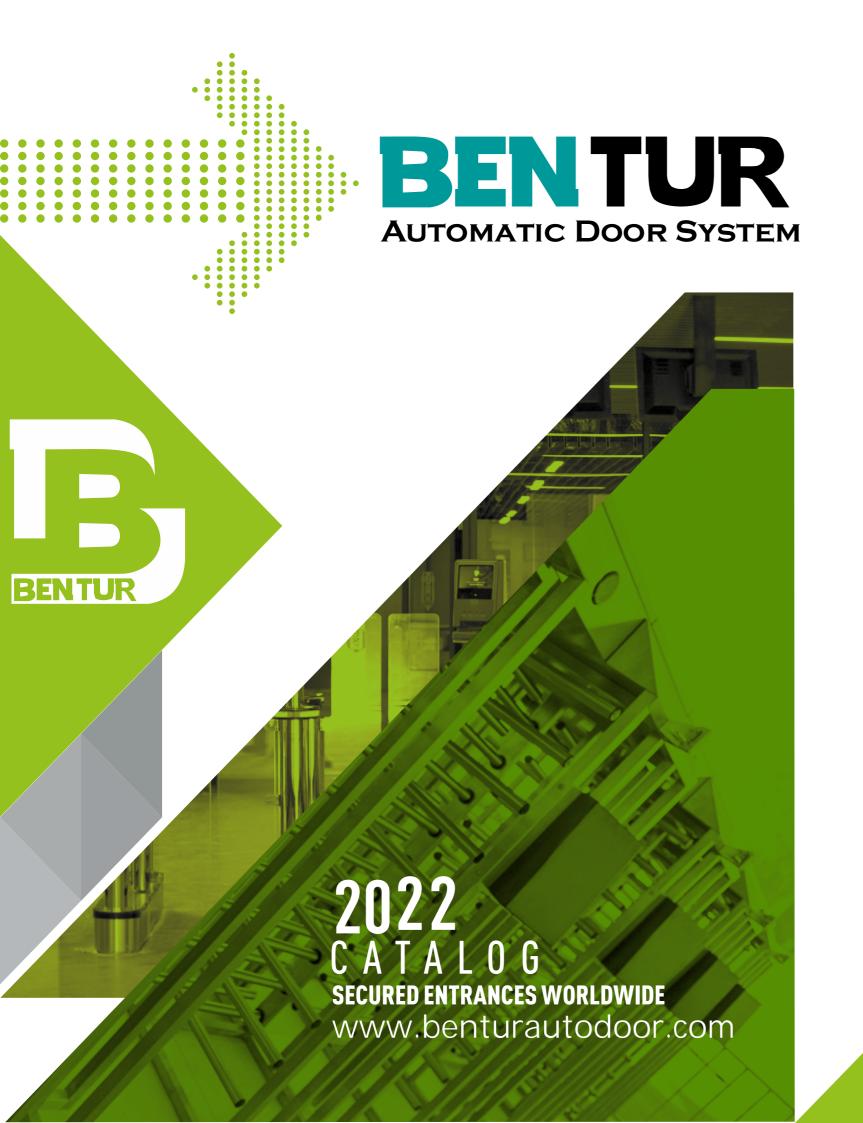

### Chassis

AISI 304 quality stainless steel. Optional: Black stainless steel.

**SWG 600** 

SPEED GATE TURNSTILE

10 mm tempered glass that can open in either direction. Optional: Smoke colored glass.

# Upper Table

10 mm black tempered glass.

### Passage Width

# Weight

~105 kg (Single wing) **Security Level** 