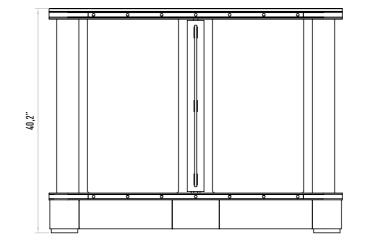

Phone Call: +90 216 540 16 63

Istanbul Office: Whatsup: +90 553 170 50 26

Necip Fazıl Mahallesi Güney Sokak No:5 Kat:2 Yukari Dudullu - Istanbul



















## Operation

Controlled or control-free entrance / exit in both directions.

### Chassis

AISI 304 quality stainless steel. Optional: Black stainless steel.

**SWG 600** 

SPEED GATE TURNSTILE

10 mm tempered glass that can open in either direction. Optional: Smoke colored glass.

# Upper Table

10 mm black tempered glass.

### **Functions**

Operates bidirectionally and allows the passage of a single person only with its microprocessor control, electronic passage memory feature saves in memory card swipes that occur before a passage is completed and allows them to pass without closing the wings. Optional: 2 x RS232 and 1 x RS485 communication ports.

### Mechanism

Wings are operated by means of a servomotor. Precision motor movement with 16 bit microcontroller and encode