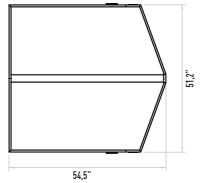

**Power Consumption** 7W during passages, 12W during stand-by **Operating Temperature** -20° / +70° Optional: with heater -50°

Passage Speed ~20 persons / minute.

Passage Width 65 cm

Weight ~240 kg

Security Level High Security.