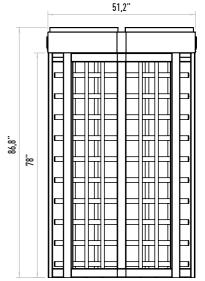

**Power Consumption** 7W during passages, 12W during stand-by **Operating Temperature** -20° / +70° Optional: with heater -50°

Passage Speed ~20 persons / minute.

Passage Width 65 cm

Weight ~240 kg

Security Level High Security.