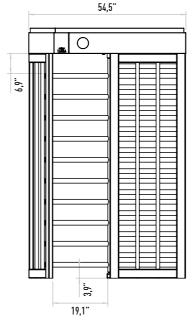

**Power Consumption** 7W during passages, 12W during stand-by **Operating Temperature** -20° / +70° Optional: with heater -50°

Passage Speed ~20 persons / minute.

Passage Width 65 cm

Weight ~240 kg

Security Level High Security.