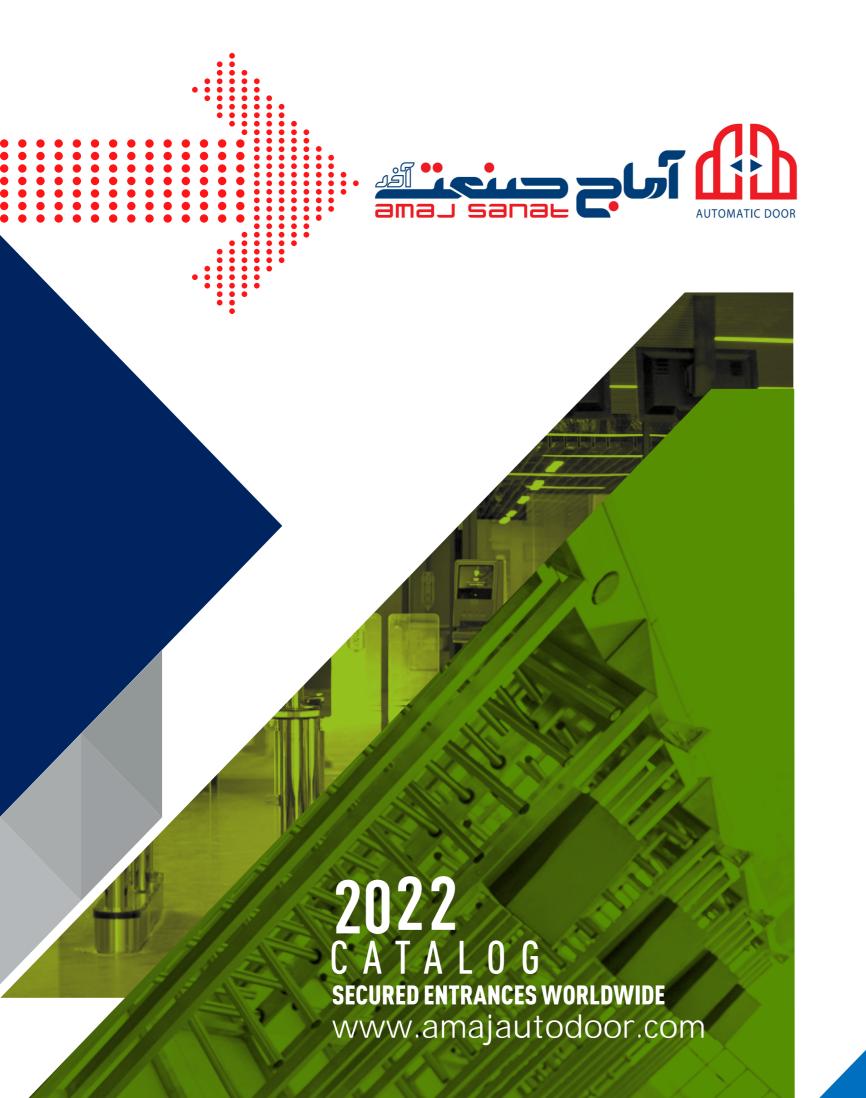

# **TRE 145 D** TRIPOD TURNSTILE

## Passage Speed

~50 persons / minute. Passage Width 45-50 cm

Weight ~42 kg