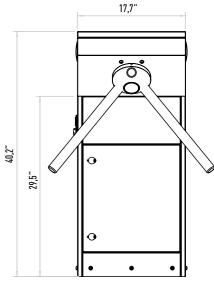

# **TRE 145 D** TRIPOD TURNSTILE

## Passage Speed

~50 persons / minute. Passage Width 45-50 cm

Weight ~42 kg