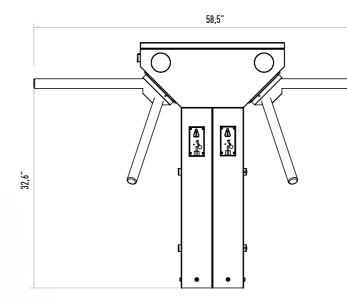

Central Office: Unit 8, No 174, Jalal Al Ahmad Blu, Ashrafi Esfahani St, Tehran, Iran. Phone: +98 21 44 27 3600 Whatsup : +98 910 929 17 90





# **TRE 145 D** TRIPOD TURNSTILE

#### Operation

Can be adjusted to either direction, passage with coins or tokens. Frame

Single-legged, AISI 304 quality stainless steel. Optional: AISI 316 quality. Core and Arms

CNC-machined, aluminum cast core and polished. Ø 40x2.5 mm aluminum arms Optional: Stainless steel arms.

### Functions

Passage information (NC: Normally close or NO: Normally open). Internal coin unti. Passage time. Memory mode. Audio warning. Adjustable passage direction. Mechanism

AISI 304 quality stainless steel. Fail-Safe (arms rotate freely during power failure) Optional: Fail Lock.

## **Emergency Mode**

The arms rotate freely with the signal received from fire detection system. Optional: Drop arm.

Indicator Direction LEDS for both directions. Optional: Upper lid