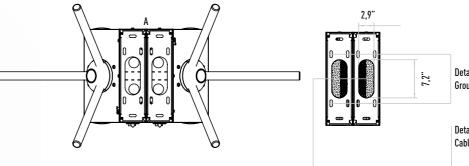

Central Office: Unit 8, No 174, Jalal Al Ahmad Blu, Ashrafi Esfahani St, Tehran, Iran. Phone: +98 21 44 27 3600 Whatsup : +98 910 929 17 90





# **TRE 145 D** TRIPOD TURNSTILE

#### Operation

Can be adjusted to either direction, passage with coins or tokens. Frame

Single-legged, AISI 304 quality stainless steel. Optional: AISI 316 quality. Core and Arms

CNC-machined, aluminum cast core and polished. Ø 40x2.5 mm aluminum arms Optional: Stainless steel arms.

### Functions

Passage information (NC: Normally close or NO: Normally open). Internal coin unti. Passage time. Memory mode. Audio warning. Adjustable passage direction. Mechanism

AISI 304 quality stainless steel. Fail-Safe (arms rotate freely during power failure) Optional: Fail Lock.

## **Emergency Mode**

The arms rotate freely with the signal received from fire detection system. Optional: Drop arm.

Indicator Direction LEDS for both directions. Optional: Upper lid.