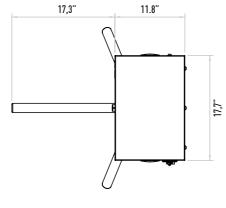

**TRE 145** 

Single-legged, AISI 304 quality stainless steel. Optional: AISI 316 quality.

TRIPOD TURNSTILE

## Passage Width

45-50 cm