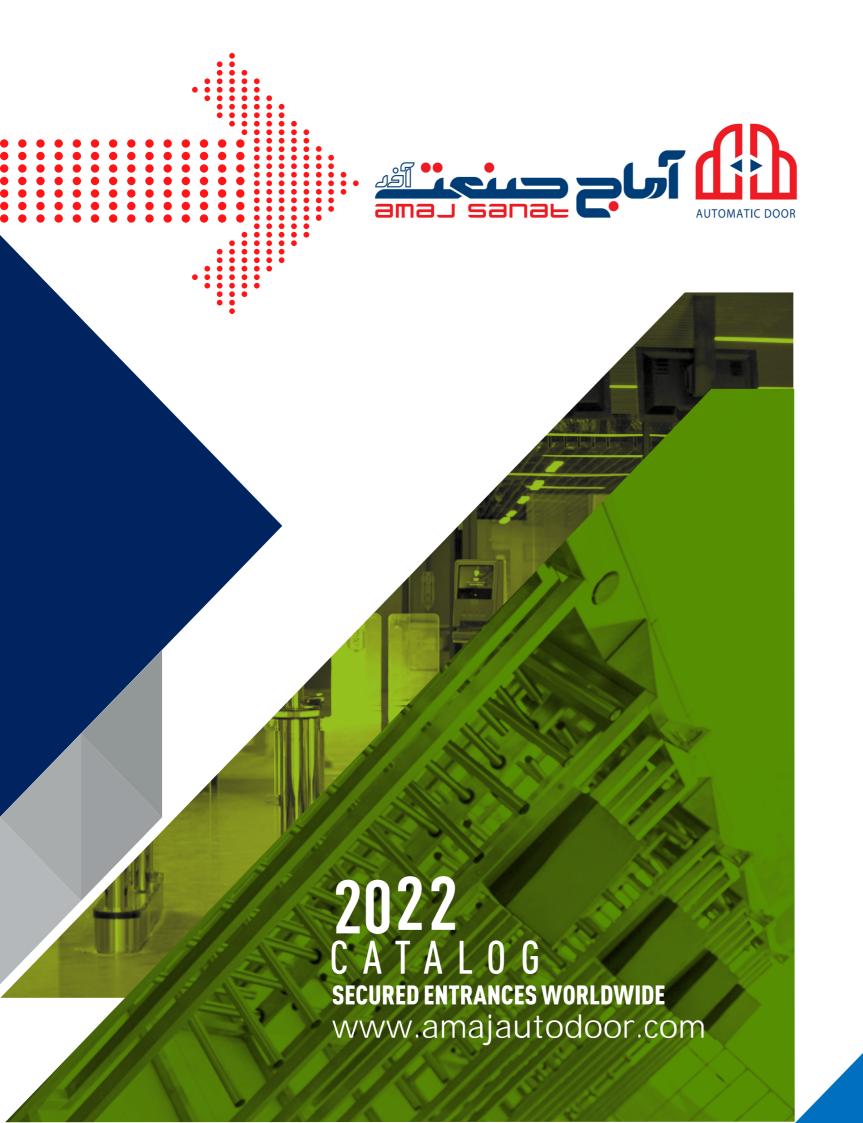

**TRE 145** 

Single-legged, AISI 304 quality stainless steel. Optional: AISI 316 quality.

TRIPOD TURNSTILE

#### **Core and Arms**

CNC-machined, aluminum cast core and polished. Ø 40x2.5 mm aluminum arms Optional: Stainless steel arms.

### Mechanism

AISI 304 quality stainless steel. Fail-Safe (arms rotate freely during power failure) Optional: Fail Lock.