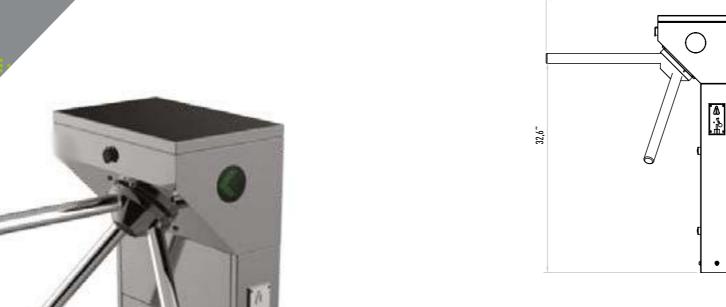

# **Central Office:**

Unit 8, No 174, Jalal Al Ahmad Blu, Ashrafi Esfahani St, Tehran, Iran.

Phone: +98 21 44 27 3600 Whatsup: +98 910 929 17 90









29,2"











Can be adjusted to either direction, passage with coins or tokens.

**TRE 145** 

Single-legged, AISI 304 quality stainless steel. Optional: AISI 316 quality.

TRIPOD TURNSTILE

#### **Core and Arms**

CNC-machined, aluminum cast core and polished. Ø 40x2.5 mm aluminum arms Optional: Stainless steel arms.

#### **Functions**

Passage information (NC: Normally close or NO: Normally open). Internal coin unti.
Passage time. Memory mode. Audio warning. Adjustable passage direction.

### Mechanism

AISI 304 quality stainless steel. Fail-Safe (arms rotate freely during power failure) Optional: Fail Lock.

# **Emergency Mode**

The arms rotate freely with the signal received from fire detection system. Optional: Drop arm.

## Indicator

Direction LEDS for both directions. O