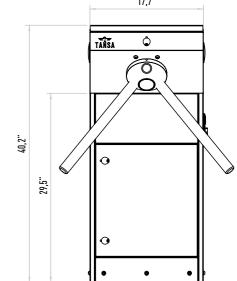

# **Central Office:**

Unit 8, No 174, Jalal Al Ahmad Blu, Ashrafi Esfahani St, Tehran, Iran.

Phone: +98 21 44 27 3600 Whatsup: +98 910 929 17 90









29,2"











Can be adjusted to either direction, passage with coins or tokens.

**TRE 145** 

Single-legged, AISI 304 quality stainless steel. Optional: AISI 316 quality.

TRIPOD TURNSTILE

#### **Core and Arms**

CNC-machined, aluminum cast core and polished. Ø 40x2.5 mm aluminum arms Optional: Stainless steel arms.

#### **Functions**

Passage information (NC: Normally close or NO: Normally open). Internal coin unti.
Passage time. Memory mode. Audio warning. Adjustable passage direction.

### Mechanism

AISI 304 quality stainless steel. Fail-Safe (arms rotate freely during power failure) Optional: Fail Lock.

# **Emergency Mode**

The arms rotate freely with the signal received from fire detection system. Optional: Drop arm.

## Indicator

Direction LEDS for both directions. Opt