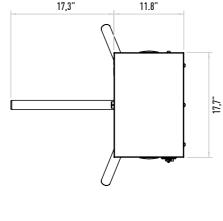

**TRE 145** 

Single-legged, AISI 304 quality stainless steel. Optional: AISI 316 quality.

TRIPOD TURNSTILE

## Passage Width

45-50 cm