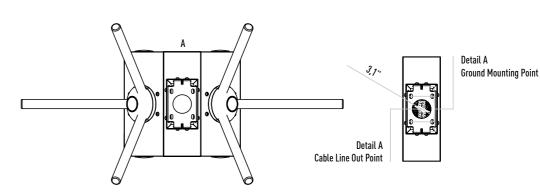

ptional: Fail Lock.

# **Emergency Mode**

The arms rotate freely with the signal received from fire detection system. Optional: Drop arm.

### Indicator

Direction LEDS for both directions. Optional: Upper lid.

# Operating Voltage 100-230 VAC. 47-60 Hz

## **Power Consumption**

7.6W during passage, 8.2W during standby

Operating Temperature

-10° / +70° Optional: With heater -40°

### Passage Speed

~50 persons / minute.

# Passage Width

45-60 cm

### Weight ~34 kg

Deterrent.

Security Level

# Areas of Use

Suitable for indoor and outdoor use.

### Accessories

Outdoor cover. Unauthorized passage notification system. Button control unit. Remote control unit. Stainless steel bottom plate. Plexiglass reader assembly kit. Reader assembly apparatus. Meter. RS232 communication unit.