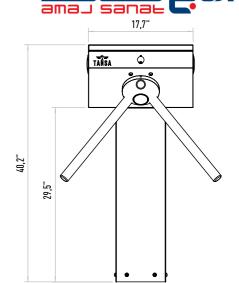

Optional: Fail Lock.

# **Emergency Mode**

The arms rotate freely with the signal received from fire detection system. Optional: Drop arm.

### Indicator

Direction LEDS for both directions. Optional: Upper lid.

# Operating Voltage 100-230 VAC. 47-60 Hz

## **Power Consumption**

7.6W during passage, 8.2W during standby

Operating Temperature

-10° / +70° Optional: With heater -40°

### Passage Speed

~50 persons / minute.

# Passage Width

45-60 cm

### Weight ~34 kg

Deterrent.

Security Level

# Areas of Use

Suitable for indoor and outdoor use.

### Accessories

Outdoor cover. Unauthorized passage notification system. Button control unit. Remote control unit. Stainless steel bottom plate. Plexiglass reader assembly kit. Reader assembly apparatus. Meter. RS232 communication unit.