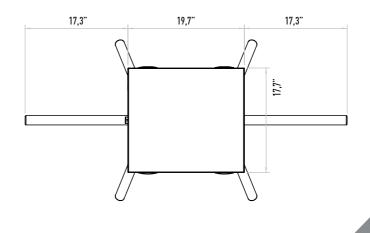

ional: Fail Lock.

# **Emergency Mode**

The arms rotate freely with the signal received from fire detection system. Optional: Drop arm.

### Indicator

Direction LEDS for both directions. Optional: Upper lid.

# Operating Voltage 100-230 VAC. 47-60 Hz

## **Power Consumption**

7.6W during passage, 8.2W during standby

Operating Temperature

-10° / +70° Optional: With heater -40°

### Passage Speed

~50 persons / minute.

# Passage Width

45-60 cm

### Weight ~34 kg

Deterrent.

Security Level

# Areas of Use

Suitable for indoor and outdoor use.

### Accessories

Outdoor cover. Unauthorized passage notification system. Button control unit. Remote control unit. Stainless steel bottom plate. Plexiglass reader assembly kit. Reader assembly apparatus. Meter. RS232 communication unit.