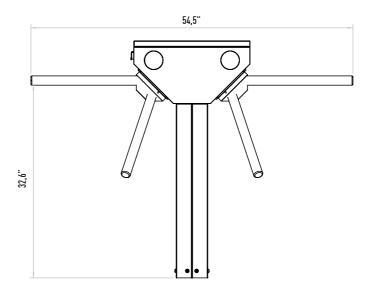

e) Optional: Fail Lock.

# **Emergency Mode**

The arms rotate freely with the signal received from fire detection system. Optional: Drop arm.

### Indicator

Direction LEDS for both directions. Optional: Upper lid.

# Operating Voltage 100-230 VAC. 47-60 Hz

## **Power Consumption**

7.6W during passage, 8.2W during standby

Operating Temperature

-10° / +70° Optional: With heater -40°

### Passage Speed

~50 persons / minute.

# Passage Width

45-60 cm

### Weight ~34 kg

Deterrent.

Security Level

# Areas of Use

Suitable for indoor and outdoor use.

### Accessories

Outdoor cover. Unauthorized passage notification system. Button control unit. Remote control unit. Stainless steel bottom plate. Plexiglass reader assembly kit. Reader assembly apparatus. Meter. RS232 communication unit.