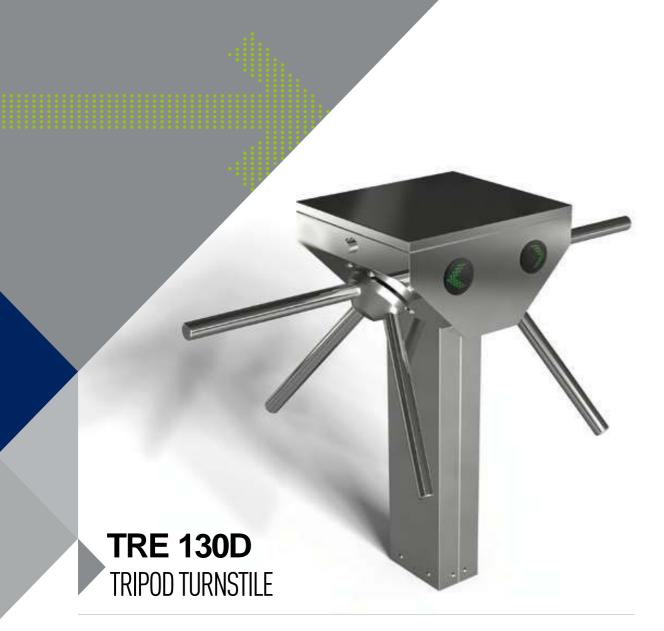

### Operation

Adjustable manual passage to either direction.

Single-legged, AISI 304 quality stainless steel. Optional: AISI 316 quality.

### **Core and Arms**

CNC-machined, aluminum cast core and polished. Ø 40x2.5 mm aluminum arms Optional: Stainless steel arms.

### Mechanism

AISI 304 quality stainless steel. Fail-Safe (arms rotate freely during power failure) Optional: Fail Lock.