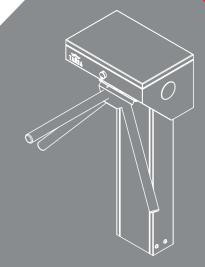

### Operation

Adjustable manual passage to either direction.

Single-legged, AISI 304 quality stainless steel. Optional: AISI 316 quality.

### **Core and Arms**

CNC-machined, aluminum cast core and polished. Ø 40x2.5 mm aluminum arms Optional: Stainless steel arms.