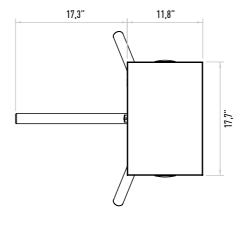

tional: Fail Lock.

# **Emergency Mode**

The arms rotate freely with the signal received from fire detection system. Optional: Drop arm.

### Indicator

Direction LEDS for both directions. Optional: Upper lid.

# Operating Voltage 100-230 VAC. 47-60 Hz

## **Power Consumption**

3.8W during passage, 4.1W during standby

Operating Temperature

-10° / +70° Optional: With heater -40°

# Passage Speed

~25 persons / minute.

# Passage Width

45-60 cm

### Weight ~22 kg

Security Level

### Deterrent. Areas of Use

Suitable for indoor and outdoor use.

# Accessories

Outdoor cover. Unauthorized passage notification system. Button control unit. Remote control unit. Stainless steel bottom plate. Plexiglass reader assembly kit. Reader assembly apparatus. Meter. RS232 communication unit.