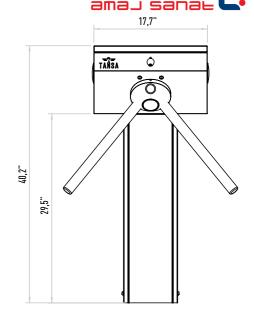

re) Optional: Fail Lock.

# **Emergency Mode**

The arms rotate freely with the signal received from fire detection system. Optional: Drop arm.

### Indicator

Direction LEDS for both directions. Optional: Upper lid.

# Operating Voltage 100-230 VAC. 47-60 Hz

## **Power Consumption**

3.8W during passage, 4.1W during standby

Operating Temperature

-10° / +70° Optional: With heater -40°

# Passage Speed

~25 persons / minute.

# Passage Width

45-60 cm

### Weight ~22 kg

Security Level

### Deterrent. Areas of Use

Suitable for indoor and outdoor use.

# Accessories

Outdoor cover. Unauthorized passage notification system. Button control unit. Remote control unit. Stainless steel bottom plate. Plexiglass reader assembly kit. Reader assembly apparatus. Meter. RS232 communication unit.