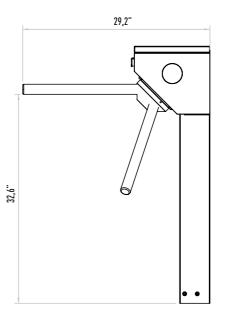

lure) Optional: Fail Lock.

# **Emergency Mode**

The arms rotate freely with the signal received from fire detection system. Optional: Drop arm.

### Indicator

Direction LEDS for both directions. Optional: Upper lid.

# Operating Voltage 100-230 VAC. 47-60 Hz

## **Power Consumption**

3.8W during passage, 4.1W during standby

Operating Temperature

-10° / +70° Optional: With heater -40°

# Passage Speed

~25 persons / minute.

# Passage Width

45-60 cm

### Weight ~22 kg

Security Level

### Deterrent. Areas of Use

Suitable for indoor and outdoor use.

# Accessories

Outdoor cover. Unauthorized passage notification system. Button control unit. Remote control unit. Stainless steel bottom plate. Plexiglass reader assembly kit. Reader assembly apparatus. Meter. RS232 communication unit.