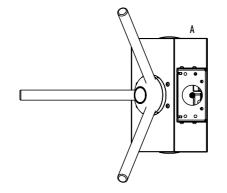

### **Core and Arms**

CNC-machined, aluminum cast core and polished. Ø 40x2.5 mm aluminum arms Optional: Stainless steel arms.

### Mechanism

AISI 304 quality stainless steel. Fail-Safe (arms rotate freely during power failure) Optional: Fail Lock.