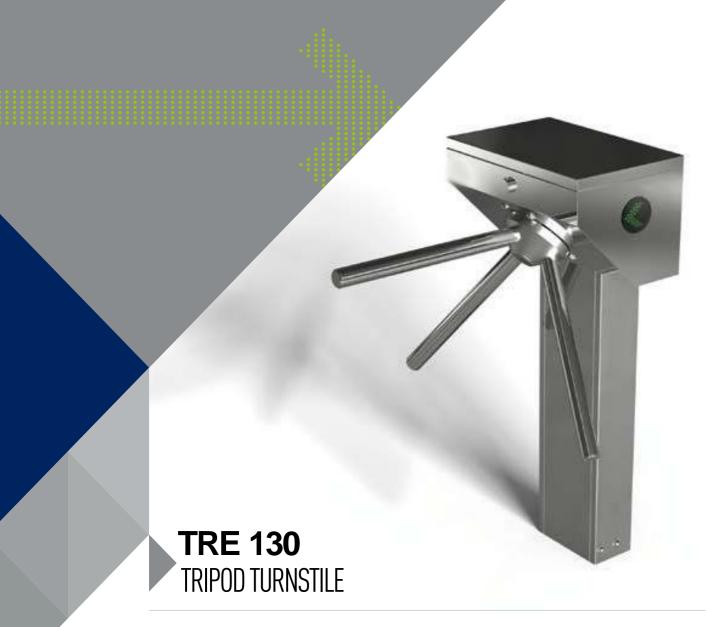

### Operation

Adjustable manual passage to either direction.

Single-legged, AISI 304 quality stainless steel. Optional: AISI 316 quality.

### **Core and Arms**

CNC-machined, aluminum cast core and polished. Ø 40x2.5 mm aluminum arms Optional: Stainless steel arms.

### Mechanism

AISI 304 quality stainless steel. Fail-Safe (arms rotate freely during power failure) Optional: Fail Lock.