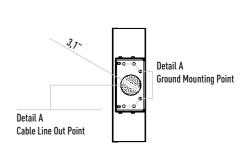

# Accessories

Outdoor cover. Unauthorized passage notification system. Button control unit. Remote control unit. Stainless steel bottom plate. Plexiglass reader assembly kit. Reader assembly apparatus. Meter. RS232 communication unit.