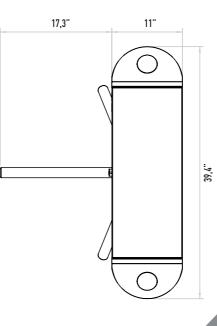

#### Operation

Adjustable manual passage to either direction.

Frame

Cylindrical, two-legged, AISI 304 quality stainless steel. Optional: AISI 316 quality. **Core and Arms** 

CNC-machined, aluminum cast core and polished. Ø 40x2.5 mm aluminum arms Optional: Stainless steel arms.

# Passage Speed

~25 persons / minute. **Passage Width** 45-50 cm

Weight ~42 kg

Security Level Deterrent.

Areas of Use Suitable for indoor and outdoor use.