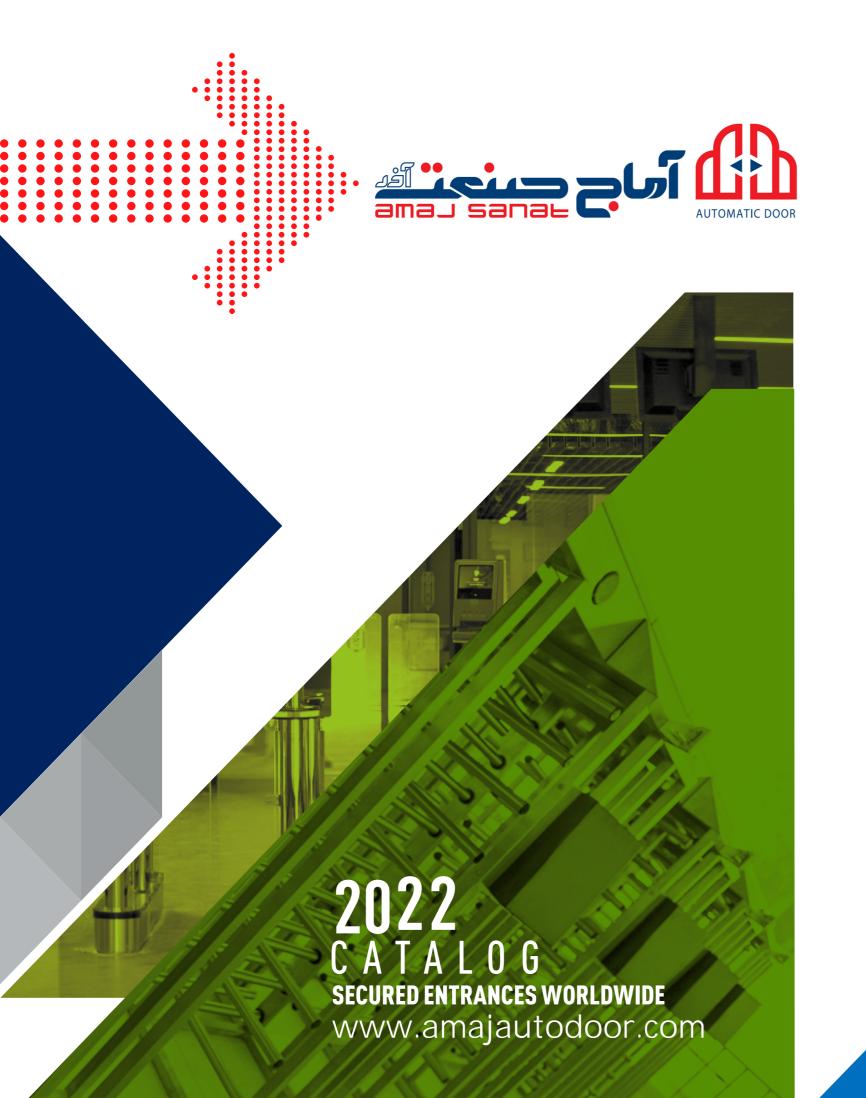

# Passage Speed

~25 persons / minute. **Passage Width** 45-50 cm

Weight ~42 kg

Security Level Deterrent.

Areas of Use Suitable for indoor and outdoor use.