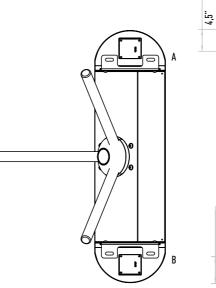

# Passage Speed

~25 persons / minute. **Passage Width** 45-50 cm

Weight ~42 kg

Security Level Deterrent.

Areas of Use Suitable for indoor and outdoor use.