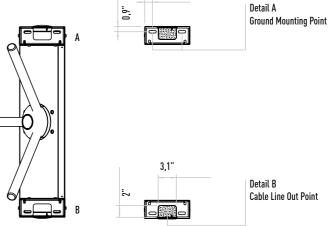

### Accessories

Outdoor cover. Unauthorized passage notification system. Button control unit. Remote control unit. Stainless steel bottom plate. Plexiglass reader assembly kit. Reader assembly apparatus. Meter. RS232 communication unit.