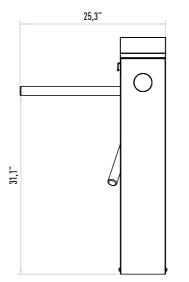

rotate freely during power failure) Optional: Fail Lock.

## **Emergency Mode**

The arms rotate freely with the signal received from fire detection system.

Direction LEDS for both directions. Optional: Upper lid.

# Operating Voltage 100-230 VAC. 47-60 Hz

## **Power Consumption**

3.8W during passage, 4.1W during standby

Operating Temperature

-10° / +70° Optional: With heater -40°

## Passage Speed

~25 persons / minute.

# Passage Width

45-50 cm

## Weight

~29,5 kg Security Level

## Deterrent. Areas of Use

Suitable for indoor and outdoor use.

### Accessories

Outdoor cover. Unauthorized passage notification system. Button control unit. Remote control unit. Stainless steel bottom plate. Plexiglass reader assembly kit. Reader assembly apparatus. Meter. RS232 communication unit.