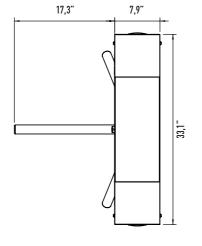

freely during power failure) Optional: Fail Lock.

## **Emergency Mode**

The arms rotate freely with the signal received from fire detection system.

Direction LEDS for both directions. Optional: Upper lid.

# Operating Voltage 100-230 VAC. 47-60 Hz

## **Power Consumption**

3.8W during passage, 4.1W during standby

Operating Temperature

-10° / +70° Optional: With heater -40°

## Passage Speed

~25 persons / minute.

# Passage Width

45-50 cm

## Weight

~29,5 kg Security Level

## Deterrent. Areas of Use

Suitable for indoor and outdoor use.

### Accessories

Outdoor cover. Unauthorized passage notification system. Button control unit. Remote control unit. Stainless steel bottom plate. Plexiglass reader assembly kit. Reader assembly apparatus. Meter. RS232 communication unit.