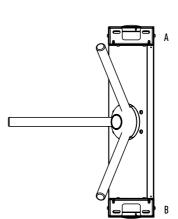

## Frame

Angular lid, slim case, two-legged, AISI 304 quality stainless steel. Optional: AISI 316 quality.

## **Core and Arms**

CNC-machined, aluminum cast core and polished. Ø 40x2.5 mm aluminum arms Optional: Stainless steel arms.

## Mechanism

AISI 304 quality stainless steel. Fail-Safe (arms rotate freely during power failure) Optional: Fail Lock.