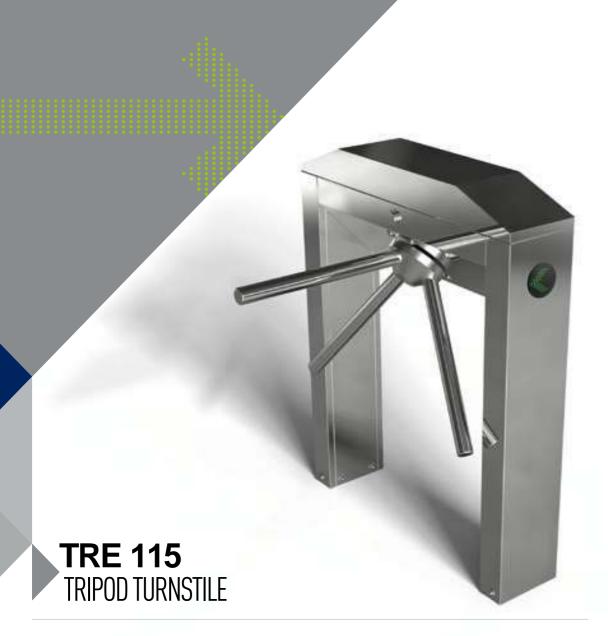

## Frame

Angular lid, slim case, two-legged, AISI 304 quality stainless steel. Optional: AISI 316 quality.

## **Core and Arms**

CNC-machined, aluminum cast core and polished. Ø 40x2.5 mm aluminum arms Optional: Stainless steel arms.

## Mechanism

AISI 304 quality stainless steel. Fail-Safe (arms rotate freely during power failure) Optional: Fail Lock.