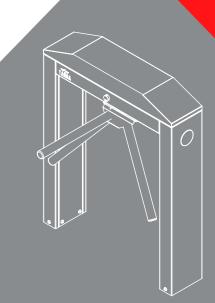

## Frame

Angular lid, slim case, two-legged, AISI 304 quality stainless steel. Optional: AISI 316 quality.

## **Core and Arms**

CNC-machined, aluminum cast core and polished. Ø 40x2.5 mm aluminum arms Optional: Stainless steel arms.