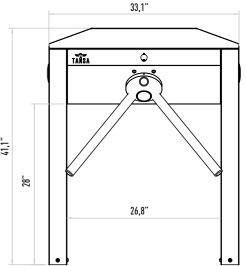

otate freely during power failure) Optional: Fail Lock.

## **Emergency Mode**

The arms rotate freely with the signal received from fire detection system.

Direction LEDS for both directions. Optional: Upper lid.

# Operating Voltage 100-230 VAC. 47-60 Hz

## **Power Consumption**

3.8W during passage, 4.1W during standby

Operating Temperature

-10° / +70° Optional: With heater -40°

## Passage Speed

~25 persons / minute.

# Passage Width

45-50 cm

## Weight

~29,5 kg Security Level

## Deterrent. Areas of Use

Suitable for indoor and outdoor use.

### Accessories

Outdoor cover. Unauthorized passage notification system. Button control unit. Remote control unit. Stainless steel bottom plate. Plexiglass reader assembly kit. Reader assembly apparatus. Meter. RS232 communication unit.