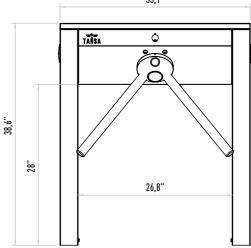

Optional: Fail Lock.

## **Emergency Mode**

The arms rotate freely with the signal received from fire detection system. Optional: Drop arm.

## Indicator

Direction LEDS for both directions. Optional: Upper lid.

# Operating Voltage 100-230 VAC. 47-60 Hz

## **Power Consumption**

3.8W during passage, 4.1W during standby

Operating Temperature

-10° / +70° Optional: With heater -40°

## Passage Speed

~25 persons / minute.

## Passage Width

45-50 cm

## Weight

~33 kg Security Level

## Deterrent. Areas of Use

Suitable for indoor and outdoor use.

## Accessories

Outdoor cover. Unauthorized passage notification system. Button control unit. Remote control unit. Stainless steel bottom plate. Plexiglass reader assembly kit. Reader assembly apparatus. Meter. RS232 communication unit.