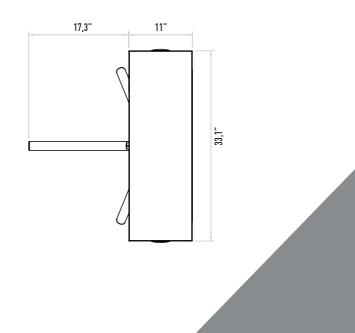

ional: Fail Lock.

## **Emergency Mode**

The arms rotate freely with the signal received from fire detection system. Optional: Drop arm.

## Indicator

Direction LEDS for both directions. Optional: Upper lid.

# Operating Voltage 100-230 VAC. 47-60 Hz

## **Power Consumption**

3.8W during passage, 4.1W during standby

Operating Temperature

-10° / +70° Optional: With heater -40°

## Passage Speed

~25 persons / minute.

## Passage Width

45-50 cm

## Weight

~33 kg Security Level

## Deterrent. Areas of Use

Suitable for indoor and outdoor use.

## Accessories

Outdoor cover. Unauthorized passage notification system. Button control unit. Remote control unit. Stainless steel bottom plate. Plexiglass reader assembly kit. Reader assembly apparatus. Meter. RS232 communication unit.