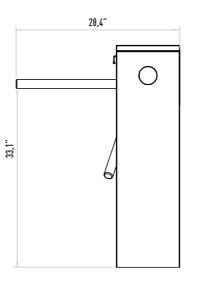

e) Optional: Fail Lock.

## **Emergency Mode**

The arms rotate freely with the signal received from fire detection system. Optional: Drop arm.

## Indicator

Direction LEDS for both directions. Optional: Upper lid.

# Operating Voltage 100-230 VAC. 47-60 Hz

## **Power Consumption**

3.8W during passage, 4.1W during standby

Operating Temperature

-10° / +70° Optional: With heater -40°

## Passage Speed

~25 persons / minute.

## Passage Width

45-50 cm

## Weight

~33 kg Security Level

## Deterrent. Areas of Use

Suitable for indoor and outdoor use.

## Accessories

Outdoor cover. Unauthorized passage notification system. Button control unit. Remote control unit. Stainless steel bottom plate. Plexiglass reader assembly kit. Reader assembly apparatus. Meter. RS232 communication unit.