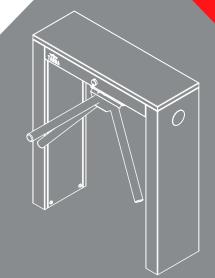

## Frame

Two-legged, flat covered, AISI 304 quality stainless steel. Optional: AISI 316 quality.

### **Core and Arms**

CNC-machined, aluminum cast core and polished. Ø40x2.5 mm aluminum arms Optional: Stainless steel arms.