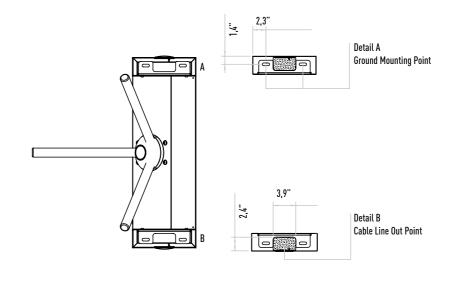

## Accessories

Outdoor cover. Unauthorized passage notification system. Button control unit. Remote control unit. Stainless steel bottom plate. Plexiglass reader assembly kit. Reader assembly apparatus. Meter. RS232 communication unit.