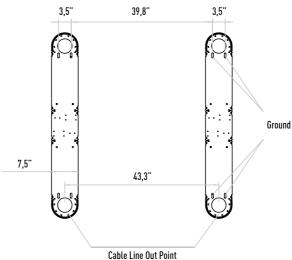

## Passage Speed ~60 persons / minute.

1,5 sec. (Opening - Closing).

90 cm Weight

Areas of Use

Accessories

Ground Mounting Point M10

.