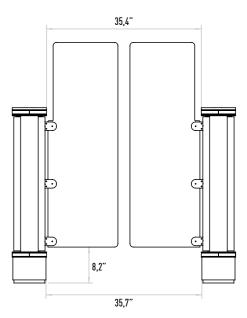

# 0° / +55°

Wing Speed

Passage Width

~127 kg (Single wing) Security Level Deterrent.

Suitable for indoor use.

Logo engraving. Sticker. Remote control unit. Stainless steel reader apparatus. Meter. Button control unit. Stainless steel reader leg. Stainless steel bottom plate.

## Passage Speed ~60 persons / minute.

1,5 sec. (Opening - Closing).

90 cm Weight

Areas of Use

Accessories

Ground Mounting Point M10

.