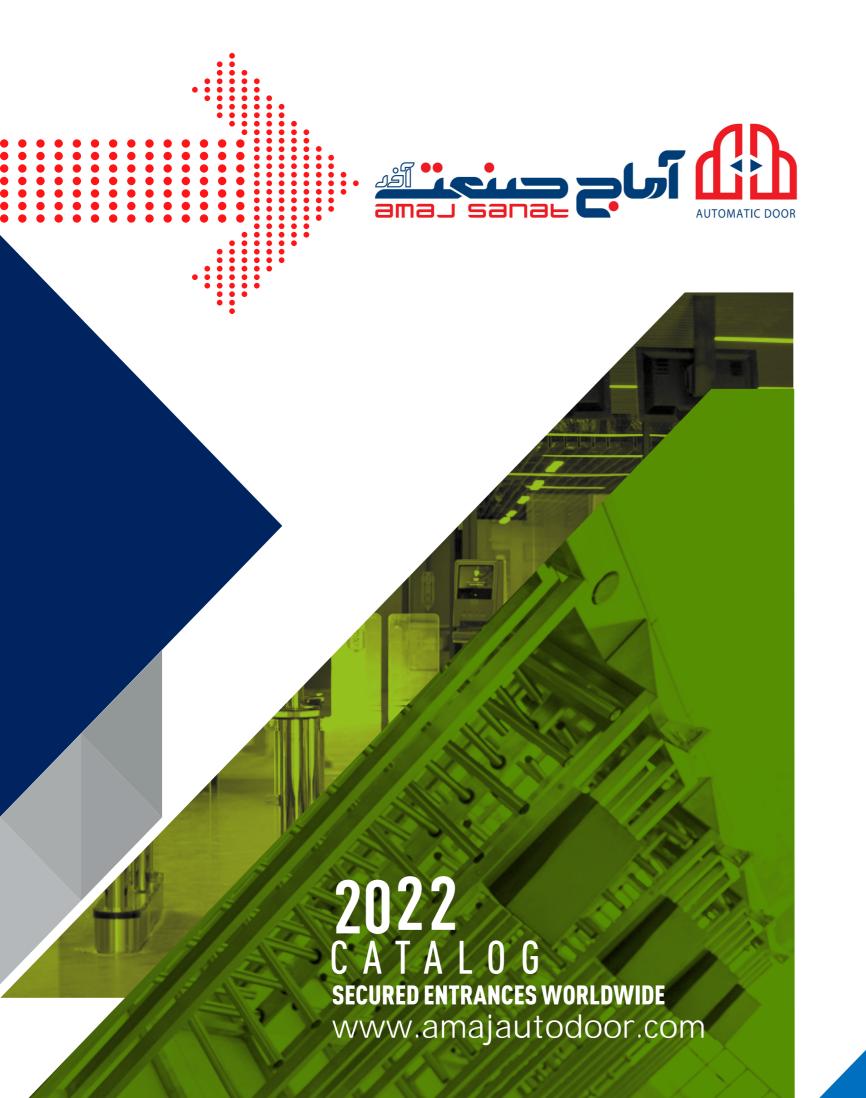

# **SWG 700D** SPEED GATE TURNSTILE

## Passage Speed ~60 persons / minute.

1,5 sec. (Opening - Closing).

90 cm Weight

Areas of Use

Accessories

Ground Mounting Point M10

.