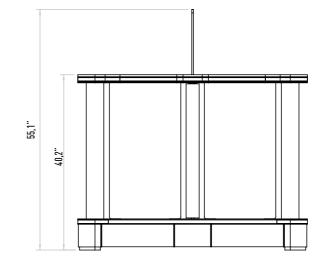

## Passage Speed ~60 persons / minute.

1,5 sec. (Opening - Closing).

90 cm Weight

Areas of Use

Accessories

Ground Mounting Point M10

.