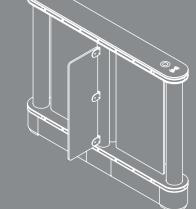

### Operation

Controlled or control-free entrance / exit in both directions.

**SWG 600** 

SPEED GATE TURNSTILE

### Chassis

AISI 304 quality stainless steel. Optional: Black stainless steel.

10 mm tempered glass that can open in either direction. Optional: Smoke colored glass.

# Areas of Use

Suitable for indoor use.