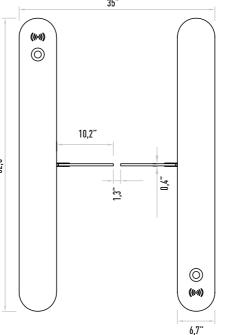

# **Central Office:**

Unit 8, No 174, Jalal Al Ahmad Blu, Ashrafi Esfahani St, Tehran, Iran.

Phone: +98 21 44 27 3600 Whatsup: +98 910 929 17 90















### Operation

Controlled or control-free entrance / exit in both directions.

**SWG 600** 

SPEED GATE TURNSTILE

### Chassis

AISI 304 quality stainless steel. Optional: Black stainless steel.

10 mm tempered glass that can open in either direction. Optional: Smoke colored glass.

### Upper Table

10 mm black tempered glass.

#### **Functions**

Operates bidirectionally and allows the passage of a single person only with its microprocessor control, electronic passage memory feature saves in memory card swipes that occur before a passage is completed and allows them to pass without closing the wings. Optional: 2 x RS232 and 1 x RS485 communication ports.

## Mechanism

Wings are operated by means of a servomotor. Precision motor movement with 16 bit microcontroller and encoder support