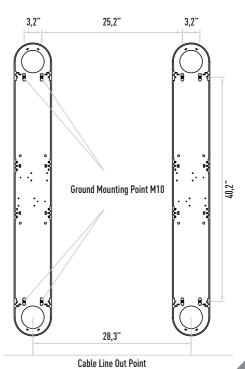

### Chassis

AISI 304 quality stainless steel. Optional: Black stainless steel.

10 mm tempered glass that can open in either direction. Optional: Smoke colored glass.

### Upper Table

10 mm black tempered glass.

### Sensors

14 reciprocal sensors in every turnstile.

### Passage Width