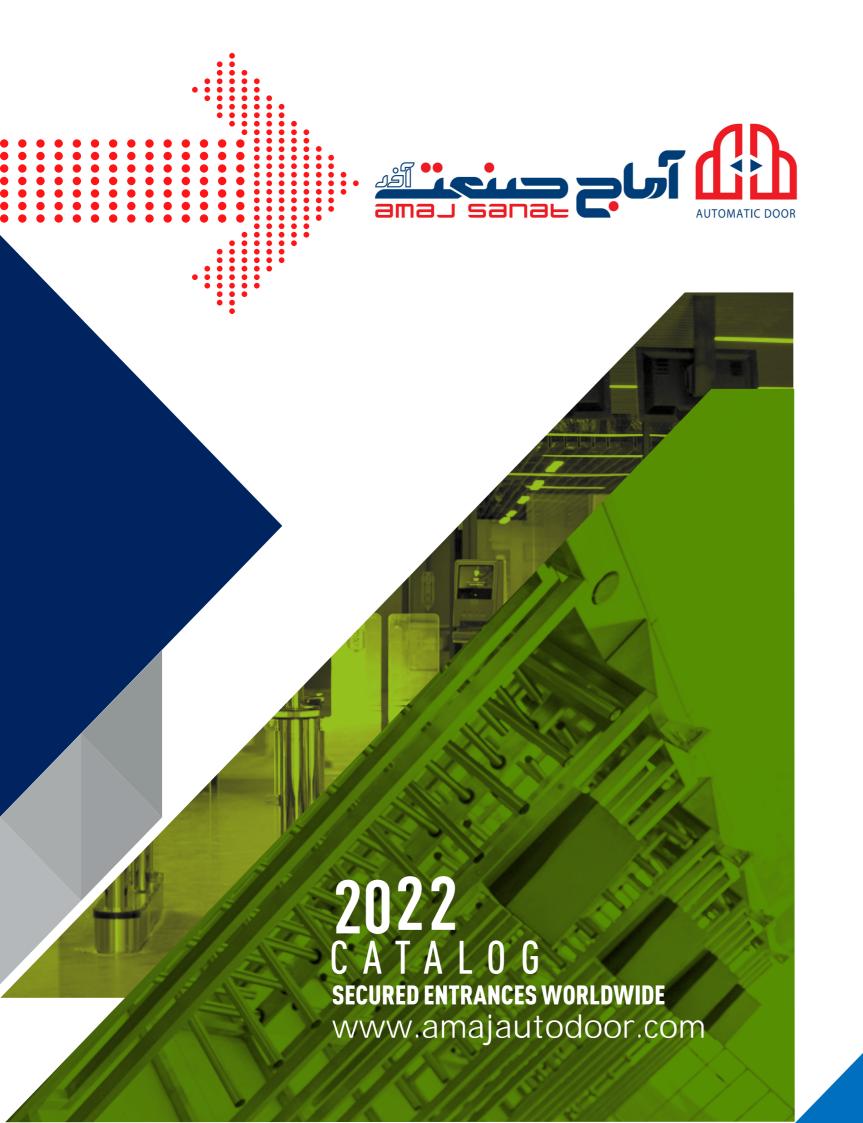

### Chassis

AISI 304 quality stainless steel. Optional: Black stainless steel.

10 mm tempered glass that can open in either direction. Optional: Smoke colored glass.

### Upper Table

10 mm black tempered glass.

### Passage Width