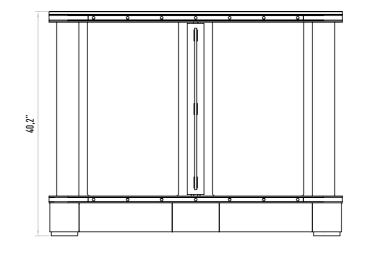

### Chassis

AISI 304 quality stainless steel. Optional: Black stainless steel.

10 mm tempered glass that can open in either direction. Optional: Smoke colored glass.

### Passage Width