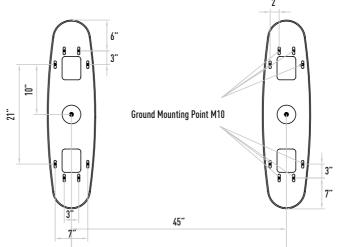

# **Central Office:**

Unit 8, No 174, Jalal Al Ahmad Blu, Ashrafi Esfahani St, Tehran, Iran.

Phone: +98 21 44 27 3600 Whatsup: +98 910 929 17 90









Cable Line Out Point









# Operation

Controlled or control-free entrance/exit in both directions.

# Chassis

AISI 304 quality stainless steel. Optional: Black stainless steel.

Angular, double layer, 8 mm tempered glass. Optional: Smoke colored glass.

# Upper Table

10 mm black tempered glass. Optional: Wood.

# **Functions**

Operates bidirectionally and allows the passage of a single person only with its microprocessor control. Electronic passage memory feature saves in memory card swipes that occur before a passage is completed and allows them to pass without closing the wings. Optional: 2 x RS232 and 1 x RS485 communication ports.

# Mechanism

With its adjustable mechanical torque control, the unit does not cause injury in the event of any jamming.

# Sensors

6 reciprocal s