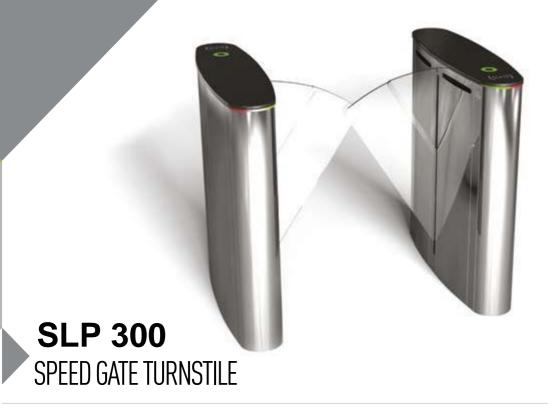

# Chassis

AISI 304 quality stainless steel. Optional: Black stainless steel.

Angular, double layer, 8 mm tempered glass. Optional: Smoke colored glass.

# Upper Table

10 mm black tempered glass. Optional: Wood.