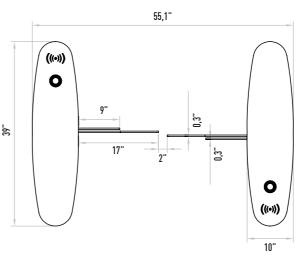

# **Central Office:**

Unit 8, No 174, Jalal Al Ahmad Blu, Ashrafi Esfahani St, Tehran, Iran.

Phone: +98 21 44 27 3600 Whatsup: +98 910 929 17 90









Cable Line Out Point









# Operation

Controlled or control-free entrance/exit in both directions.

# Chassis

AISI 304 quality stainless steel. Optional: Black stainless steel.

Angular, double layer, 8 mm tempered glass. Optional: Smoke colored glass.

# Upper Table

10 mm black tempered glass. Optional: Wood.

# **Functions**

Operates bidirectionally and allows the passage of a single person only with its microprocessor control. Electronic passage memory feature saves in memory card swipes that occur before a passage is completed and allows them to pass without closing the wings. Optional: 2 x RS232 and 1 x RS485 communication ports.

# Mechanism

With its adjustable mechanical torque control, the unit does not cause injury in the event of any jamming.

# Sensors

6 reciprocal sensors in every corridor