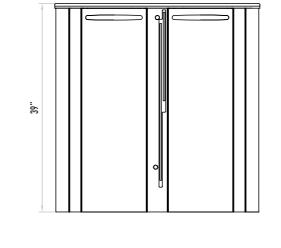

# **Central Office:**

Unit 8, No 174, Jalal Al Ahmad Blu, Ashrafi Esfahani St, Tehran, Iran.

Phone: +98 21 44 27 3600 Whatsup: +98 910 929 17 90









Cable Line Out Point









# Operation

Controlled or control-free entrance/exit in both directions.

# Chassis

AISI 304 quality stainless steel. Optional: Black stainless steel.

Angular, double layer, 8 mm tempered glass. Optional: Smoke colored glass.

# Upper Table

10 mm black tempered glass. Optional: Wood.

# **Functions**

Operates bidirectionally and allows the passage of a single person only with its microprocessor control. Electronic passage memory feature saves in memory card swipes that occur before a passage is completed and allows them to pass without closing the wings. Optional: 2 x RS232 and 1 x RS485 communication ports.

# Mechanism

With its adjustable mechanical torque control, the unit does not cause injury in the event of any jamming.

# Sensors

6 reciproc