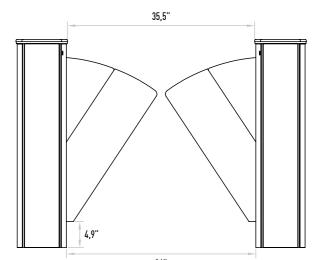

### Accessories

Logo engraving. Sticker. Remote control unit. Stainless steel reader apparatus. Meter. Button control unit. Stainless steel reader leg. Stainless steel bottom