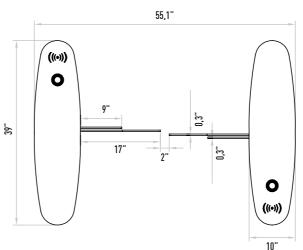

ied from the accumulator (Fail Safe).

### Safety Level Setting

There are 2 security level adjustments that the customer can adjust. Unauthorized and reverse transitions are detected and voice / confidential notification is made.

Led lighting around the top plate and transition leds. Led lighting on wings.

# Operating Voltage

100-230 VAC. 47-60 Hz

# **Power Consumption**

58W during passage, 9W during standby (For two wings).

# **Operating Temperature**

# Passage Speed

~25 persons / minute.

# Passage Width

Weight

# ~85 kg (Single wing) Security Level

Deterrent.

# Areas of Use

Suitable for indoor use.

### Accessories

Logo engraving. Sticker. Remote control unit. Stainless steel reader apparatus. Meter. Button control unit. Stainless steel reader leg. Stainless steel bottom