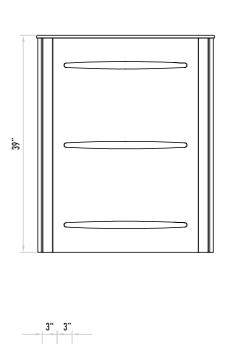

ystem and passes in both directions become possible.

## Safety Level Setting

With 4 security levels that can be defined as desired by the customer, turnstile is able to detect unauthorized passes and passes in the opposite direction and prevents or notifies, with audio or discreetly.

## Indicator

Led lighting around the top plate and transition leds.

## Operating Voltage 100-230 VAC. 47-60 Hz

### **Power Consumption**

## **Operating Temperature**

#### Passage Speed

~60 persons / minute.

#### Passage Width 50-150 cm

Weight

#### ~47 kg (Single wing) Security Level

## Deterrent.

#### Areas of Use

Suitable for indoor use.

## Accessories

Remote control unit. Stainless steel reader apparatus. Meter. Button control unit. Stainless steel reader leg. Stainless steel bottom plate.





2,7" Cable Line Out Point 29"

Ground Mounting Point M10