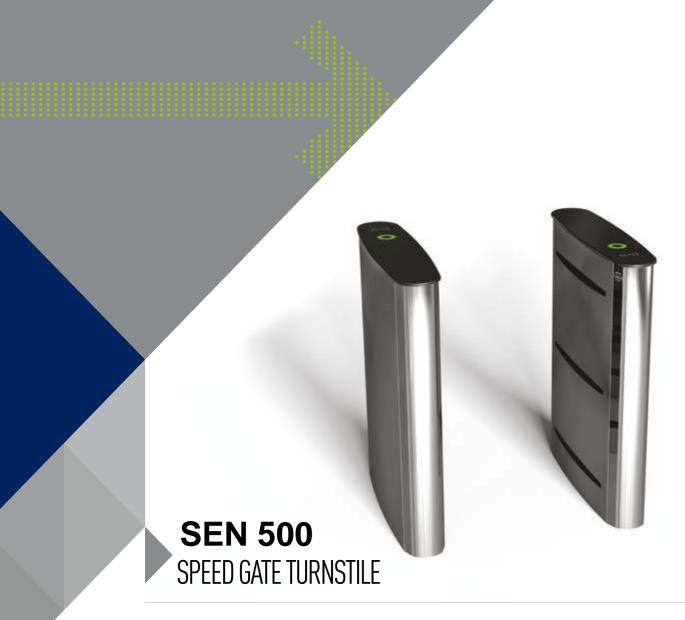

## Wing

## **Upper Table**

10 mm black tempered glass.

#### Sensors

10 reciprocal sensors in every corridor. Optional: 16 reciprocal sensors.