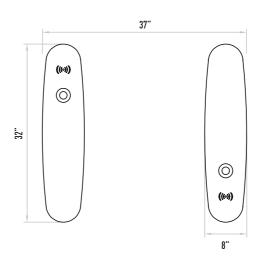

#### Passage Width 50-150 cm

Weight

#### ~47 kg (Single wing) Security Level

## Accessories

Remote control unit. Stainless steel reader apparatus. Meter. Button control unit. Stainless steel reader leg. Stainless steel bottom plate.

2,7" Cable Line Out Point 29"

Ground Mounting Point M10