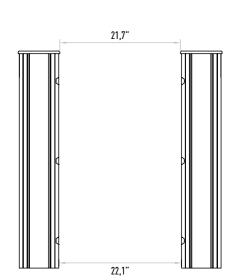

tem and passes in both directions become possible.

## Safety Level Setting

With 4 security levels that can be defined as desired by the customer, turnstile is able to detect unauthorized passes and passes in the opposite direction and prevents or notifies, with audio or discreetly.

## Indicator

Led lighting around the top plate and transition leds.

## Operating Voltage 100-230 VAC. 47-60 Hz

### **Power Consumption**

## **Operating Temperature**

#### Passage Speed

~60 persons / minute.

#### Passage Width 50-150 cm

Weight

#### ~47 kg (Single wing) Security Level

## Deterrent.

#### Areas of Use

Suitable for indoor use.

## Accessories

Remote control unit. Stainless steel reader apparatus. Meter. Button control unit. Stainless steel reader leg. Stainless steel bottom plate.





2,7" Cable Line Out Point 29"

Ground Mounting Point M10