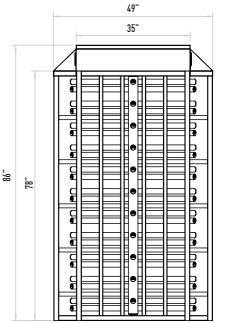

# **Central Office:**

Unit 8, No 174, Jalal Al Ahmad Blu, Ashrafi Esfahani St, Tehran, Iran.

Phone: +98 21 44 27 3600 Whatsup: +98 910 929 17 90

















Adjustable manual passage to either direction. Optional: Motorized

**RVH 1100D** 

FULL HEIGHT TURNSTILE

#### Chassis

1.5 mm thick, AISI 304 quality stainless steel.
Optional: AISI 316 quality. With various color options electrostatic powder coated.

#### **Rotor and Arms**

3 wings, 10 arms. AISI 304 quality stainless steel.
Optional: AISI 316 quality. With various color options electrostatic powder coated.

#### **Functions**

Passage information. Ability to set the passage time. Memory mode. Adjustable audio warning. Remote controlled passage direction and enable feature.

#### Mechanism

Tempered steel and zinc coating.

Fail-Safe (Free passage during power failure). Optional: Fail lock.

## **Emergency Mode**

The arms allow free passage when the signal received from fi