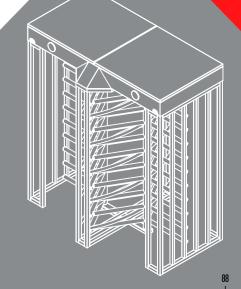

#### Chassis

1.5 mm thick, AISI 304 quality stainless steel.
Optional: AISI 316 quality. With various color options electrostatic powder coated.

#### **Rotor and Arms**

3 wings, 10 arms. AISI 304 quality stainless steel.
Optional: AISI 316 quality. With various color options electrostatic powder coated.

#### **Rotor and Arms**

3 wings, 10 arms. AISI 304 quality stainless steel.
Optional: AISI 316 quality. With various color options electrostatic powder coated.

Passage information. Ability to set the passage time. Memory mode. Adjustable audio warning. Remote controlled passage direction and enable feature.