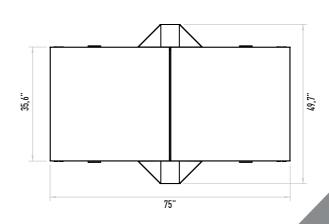

c coating.

Fail-Safe (Free passage during power failure). Optional: Fail lock.

## **Emergency Mode**

The arms allow free passage when the signal received from fire detection system.

## Operating Voltage 100-230 VAC, 47-60 Hz

#### **Power Consumption**

14W during passages, 24W during stand-by
Operating Temperature

-20° / +70° Optional: with heater -50°

#### Passage Speed

~40 persons / minute.

#### Passage Width

## **Weight** ~330 kg

Security Level

#### High Security. Indicators

Standart in both directions.

#### Areas of Use

Suitable for indoor and outdoor use.

#### Accessories

Heater. Internal lightening. Stainless steel reader bracket. Button control unit. Remote control unit. Coin console. Stainless steel bottom plate. RS232 / RS485 / LAN communication unit. Adaptor.