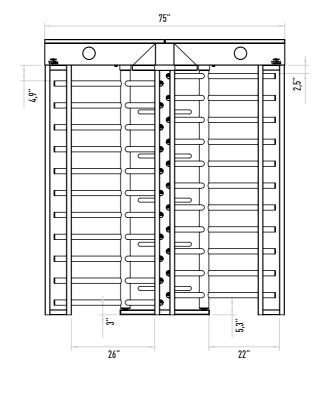

# **Central Office:**

Unit 8, No 174, Jalal Al Ahmad Blu, Ashrafi Esfahani St, Tehran, Iran.

Phone: +98 21 44 27 3600 Whatsup: +98 910 929 17 90

















Adjustable manual passage to either direction. Optional: Motorized

**RVH 1100D** 

FULL HEIGHT TURNSTILE

#### Chassis

1.5 mm thick, AISI 304 quality stainless steel.
Optional: AISI 316 quality. With various color options electrostatic powder coated.

#### **Rotor and Arms**

3 wings, 10 arms. AISI 304 quality stainless steel.
Optional: AISI 316 quality. With various color options electrostatic powder coated.

#### **Functions**

Passage information. Ability to set the passage time. Memory mode. Adjustable audio warning. Remote controlled passage direction and enable feature.

#### Mechanism

Tempered steel and zinc coating.

Fail-Safe (Free passage during power failure). Optional: Fail lock.

## **Emergency Mode**

The arms allow free passage when the signal received from