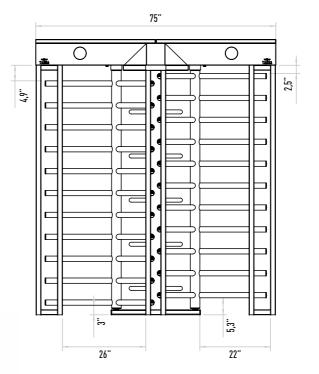

ing.

Fail-Safe (Free passage during power failure). Optional: Fail lock.

## **Emergency Mode**

The arms allow free passage when the signal received from fire detection system.

# Operating Voltage 100-230 VAC, 47-60 Hz

#### **Power Consumption**

14W during passages, 24W during stand-by
Operating Temperature

-20° / +70° Optional: with heater -50°

#### Passage Speed

~40 persons / minute.

#### Passage Width

## **Weight** ~330 kg

#### Security Level

High Security.

#### Indicators Standart in both directions.

Areas of Use

#### Suitable for indoor and outdoor use.

#### Accessories

Heater. Internal lightening. Stainless steel reader bracket. Button control unit. Remote control unit. Coin console. Stainless steel bottom plate. RS232 / RS485 / LAN communication unit. Adaptor.











# FULL HEIGHT TURNSTILE

## Operation

Adjustable manual passage to either direction. Optional: Motorized

#### Chassis

1.5 mm thick, AISI 304 quality stainless steel.
Optional: AISI 316 quality. With various color options electrostatic powder coated.

#### **Rotor and Arms**

3 wings, 10 arms. AISI 304 quality stainless steel.
Optional: AISI 316 quality. With various color options electrostatic powder coated.

Passage information. Ability to set the passage time. Memory mode. Adjustable audio warning. Remote controlled passage direction and enable feature.

#### Mechanism

Tempered steel and zinc coating.

Fail-Safe (Free passage during power failure). Optional: Fail lock.

## **Emergency Mode**

The arms allow free passage when the signal received from fire detection system.

## O