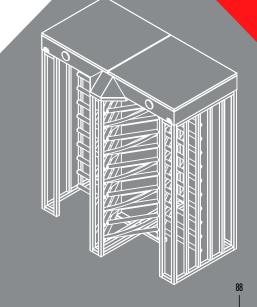

#### Chassis

1.5 mm thick, AISI 304 quality stainless steel.
Optional: AISI 316 quality. With various color options electrostatic powder coated.

#### **Rotor and Arms**

3 wings, 10 arms. AISI 304 quality stainless steel.
Optional: AISI 316 quality. With various color options electrostatic powder coated.

#### **Rotor and Arms**

3 wings, 10 arms. AISI 304 quality stainless steel.
Optional: AISI 316 quality. With various color options electrostatic powder coated.

Passage information. Ability to set the passage time. Memory mode. Adjustable audio warning. Remote controlled passage direction and enable feature.