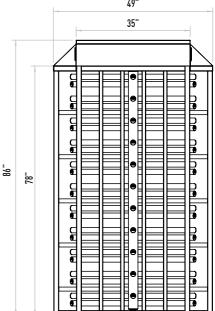

g.

Fail-Safe (Free passage during power failure). Optional: Fail lock.

## **Emergency Mode**

The arms allow free passage when the signal received from fire detection system.

# Operating Voltage 100-230 VAC, 47-60 Hz

#### **Power Consumption**

14W during passages, 24W during stand-by
Operating Temperature

-20° / +70° Optional: with heater -50°

#### Passage Speed

~40 persons / minute.

#### Passage Width

## **Weight** ~330 kg

#### Security Level

High Security.

#### Indicators Standart in both directions.

Areas of Use

#### Suitable for indoor and outdoor use.

#### Accessories

Heater. Internal lightening. Stainless steel reader bracket. Button control unit. Remote control unit. Coin console. Stainless steel bottom plate. RS232 / RS485 / LAN communication unit. Adaptor.











# FULL HEIGHT TURNSTILE

## Operation

Adjustable manual passage to either direction. Optional: Motorized

#### Chassis

1.5 mm thick, AISI 304 quality stainless steel.
Optional: AISI 316 quality. With various color options electrostatic powder coated.

#### **Rotor and Arms**

3 wings, 10 arms. AISI 304 quality stainless steel.
Optional: AISI 316 quality. With various color options electrostatic powder coated.

Passage information. Ability to set the passage time. Memory mode. Adjustable audio warning. Remote controlled passage direction and enable feature.

#### Mechanism

Tempered steel and zinc coating.

Fail-Safe (Free passage during power failure). Optional: Fail lock.

## **Emergency Mode**

The arms allow free passage when the signal received from fire detection system.

## Ope