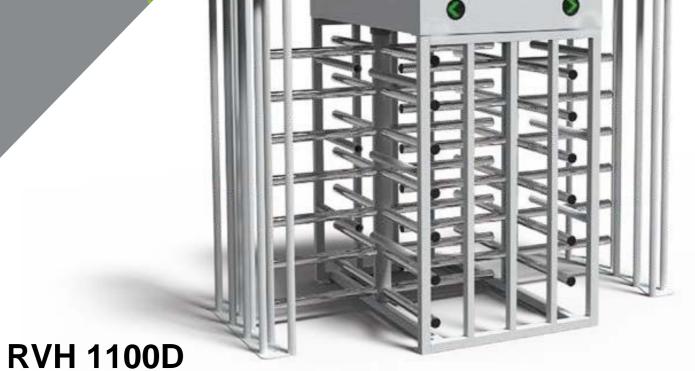

**RVH 1100D** 

FULL HEIGHT TURNSTILE

#### **Rotor and Arms**

3 wings, 10 arms. AISI 304 quality stainless steel.
Optional: AISI 316 quality. With various color options electrostatic powder coated.

#### **Rotor and Arms**

3 wings, 10 arms. AISI 304 quality stainless steel.
Optional: AISI 316 quality. With various color options electrostatic powder coated.

Passage information. Ability to set the passage time. Memory mode. Adjustable audio warning. Remote controlled passage direction and enable feature.