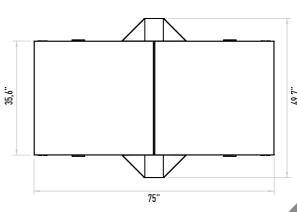

# **Central Office:**

Unit 8, No 174, Jalal Al Ahmad Blu, Ashrafi Esfahani St, Tehran, Iran.

Phone: +98 21 44 27 3600 Whatsup: +98 910 929 17 90

















Adjustable manual passage to either direction. Optional: Motorized

**RVH 1100D** 

FULL HEIGHT TURNSTILE

#### Chassis

1.5 mm thick, AISI 304 quality stainless steel.
Optional: AISI 316 quality. With various color options electrostatic powder coated.

#### **Rotor and Arms**

3 wings, 10 arms. AISI 304 quality stainless steel.
Optional: AISI 316 quality. With various color options electrostatic powder coated.

#### **Functions**

Passage information. Ability to set the passage time. Memory mode. Adjustable audio warning. Remote controlled passage direction and enable feature.

#### Mechanism

Tempered steel and zinc coating.

Fail-Safe (Free passage during power failure). Optional: Fail lock.

## **Emergency Mode**

The arms allow free passage when the signal received from fire d