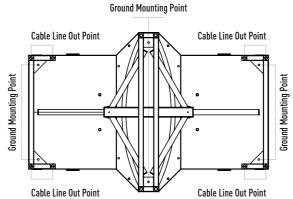

#### Chassis

1.5 mm thick, AISI 304 quality stainless steel.
Optional: AISI 316 quality. With various color options electrostatic powder coated.