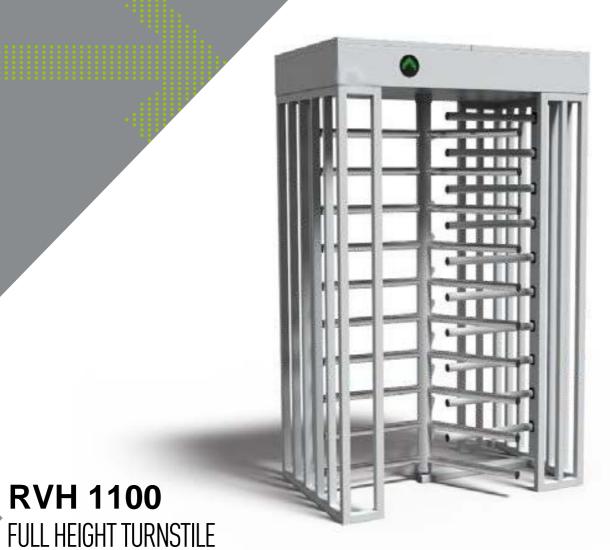

**RVH 1100** 

## **Rotor and Arms**

3 wings, 10 arms. AISI 304 quality stainless steel.
Optional: AISI 316 quality. With various color options electrostatic powder coated.

Passage information. Ability to set the passage time. Memory mode. Adjustable audio warning. Remote controlled passage direction and enable feature.

### Passage Speed

~20 persons / minute.

# Security Level

High Security.