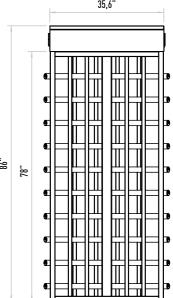

empered steel and zinc coating.

Fail-Safe (Free passage during power failure). Optional: Fail lock.

## **Emergency Mode**

The arms allow free passage when the signal received from fire detection system.

# Operating Voltage 100-230 VAC, 47-60 Hz

# **Power Consumption**

7W during passages, 12W during stand-by
Operating Temperature

-20° / +70° Optional: with heater -50°

### Passage Speed

~20 persons / minute.

# Passage Width

# Weight

~215 kg

# Security Level

High Security.

# Indicators

Standart in both directions. Areas of Use

## Suitable for indoor and outdoor use.

Accessories Heater. Internal lightening. Stainless steel reader bracket. Button control unit. Remote control unit. Coin console. Stainless steel bottom plate.

RS232 / RS485 / LAN communication unit. Adaptor.