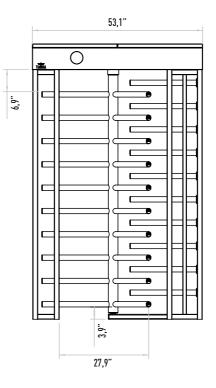

Tempered steel and zinc coating.

Fail-Safe (Free passage during power failure). Optional: Fail lock.

## **Emergency Mode**

The arms allow free passage when the signal received from fire detection system.

# Operating Voltage 100-230 VAC, 47-60 Hz

# **Power Consumption**

7W during passages, 12W during stand-by
Operating Temperature

-20° / +70° Optional: with heater -50°

### Passage Speed

~20 persons / minute.

# Passage Width

# Weight

~215 kg

# Security Level

High Security.

# Indicators

Standart in both directions. Areas of Use

## Suitable for indoor and outdoor use.

Accessories Heater. Internal lightening. Stainless steel reader bracket. Button control unit. Remote control unit. Coin console. Stainless steel bottom plate.

RS232 / RS485 / LAN communication unit. Adaptor.