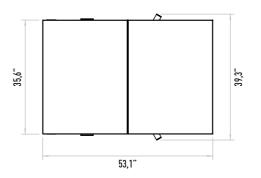

red steel and zinc coating.

Fail-Safe (Free passage during power failure). Optional: Fail lock.

## **Emergency Mode**

The arms allow free passage when the signal received from fire detection system.

# Operating Voltage 100-230 VAC, 47-60 Hz

# **Power Consumption**

7W during passages, 12W during stand-by
Operating Temperature

-20° / +70° Optional: with heater -50°

### Passage Speed

~20 persons / minute.

# Passage Width

# Weight

~215 kg

# Security Level

High Security.

# Indicators

Standart in both directions. Areas of Use

## Suitable for indoor and outdoor use.

Accessories Heater. Internal lightening. Stainless steel reader bracket. Button control unit. Remote control unit. Coin console. Stainless steel bottom plate.

RS232 / RS485 / LAN communication unit. Adaptor.