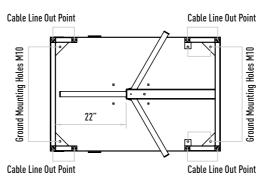

pered steel and zinc coating.

Fail-Safe (Free passage during power failure). Optional: Fail lock.

## **Emergency Mode**

The arms allow free passage when the signal received from fire detection system.

# Operating Voltage 100-230 VAC, 47-60 Hz

# **Power Consumption**

7W during passages, 12W during stand-by
Operating Temperature

-20° / +70° Optional: with heater -50°

### Passage Speed

~20 persons / minute.

# Passage Width

# Weight

~215 kg

# Security Level

High Security.

# Indicators

Standart in both directions. Areas of Use

## Suitable for indoor and outdoor use.

Accessories Heater. Internal lightening. Stainless steel reader bracket. Button control unit. Remote control unit. Coin console. Stainless steel bottom plate.

RS232 / RS485 / LAN communication unit. Adaptor.