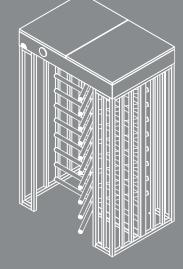

**RVH 1100** 

### Chassis

1.5 mm thick, AISI 304 quality stainless steel.
Optional: AISI 316 quality. With various color options electrostatic powder coated.

## **Rotor and Arms**

3 wings, 10 arms. AISI 304 quality stainless steel.
Optional: AISI 316 quality. With various color options electrostatic powder coated.

Passage information. Ability to set the passage time. Memory mode. Adjustable audio warning. Remote controlled passage direction and enable feature.