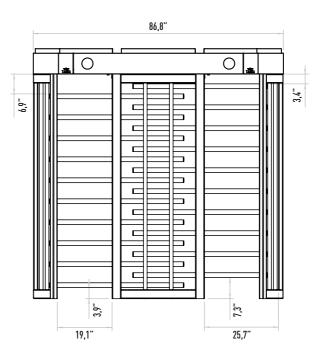

Tempered steel and zinc coating.

Fail-Safe (Free passage during power failure). Optional: Fail lock.

# **Emergency Mode**

The arms allow free passage when the signal received from fire detection system.

# Operating Voltage 100-230 VAC, 47-60 Hz

# **Power Consumption**

14W during passages, 24W during stand-by
Operating Temperature

-20° / +70° Optional: with heater -50°

# Passage Speed

~40 persons / minute

# Passage Width

# **Weight** ~375 kg

Security Level

# High Security. Indicators

Standart in both directions.

### Areas of Use

Suitable for indoor and outdoor use.

# Accessories

Heater. Internal lightening. Stainless steel reader bracket. Button control unit. Remote control unit. Coin console. Stainless steel bottom plate. RS232 / RS485 / LAN communication unit. Adaptor.













113