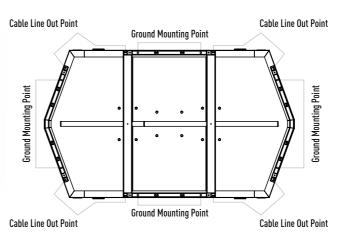

ered steel and zinc coating.

Fail-Safe (Free passage during power failure). Optional: Fail lock.

# **Emergency Mode**

The arms allow free passage when the signal received from fire detection system.

# Operating Voltage 100-230 VAC, 47-60 Hz

# **Power Consumption**

14W during passages, 24W during stand-by
Operating Temperature

-20° / +70° Optional: with heater -50°

# Passage Speed

~40 persons / minute

# Passage Width

# **Weight** ~375 kg

Security Level

# High Security. Indicators

Standart in both directions.

### Areas of Use

Suitable for indoor and outdoor use.

# Accessories

Heater. Internal lightening. Stainless steel reader bracket. Button control unit. Remote control unit. Coin console. Stainless steel bottom plate. RS232 / RS485 / LAN communication unit. Adaptor.













113