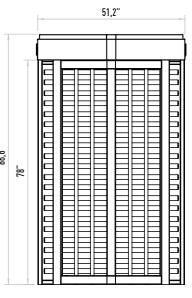

mpered steel and zinc coating.

Fail-Safe (Free passage during power failure). Optional: Fail lock.

# **Emergency Mode**

The arms allow free passage when the signal received from fire detection system.

# Operating Voltage 100-230 VAC, 47-60 Hz

# **Power Consumption**

14W during passages, 24W during stand-by
Operating Temperature

-20° / +70° Optional: with heater -50°

# Passage Speed

~40 persons / minute

# Passage Width

# **Weight** ~375 kg

Security Level

# High Security. Indicators

Standart in both directions.

### Areas of Use

Suitable for indoor and outdoor use.

# Accessories

Heater. Internal lightening. Stainless steel reader bracket. Button control unit. Remote control unit. Coin console. Stainless steel bottom plate. RS232 / RS485 / LAN communication unit. Adaptor.













113