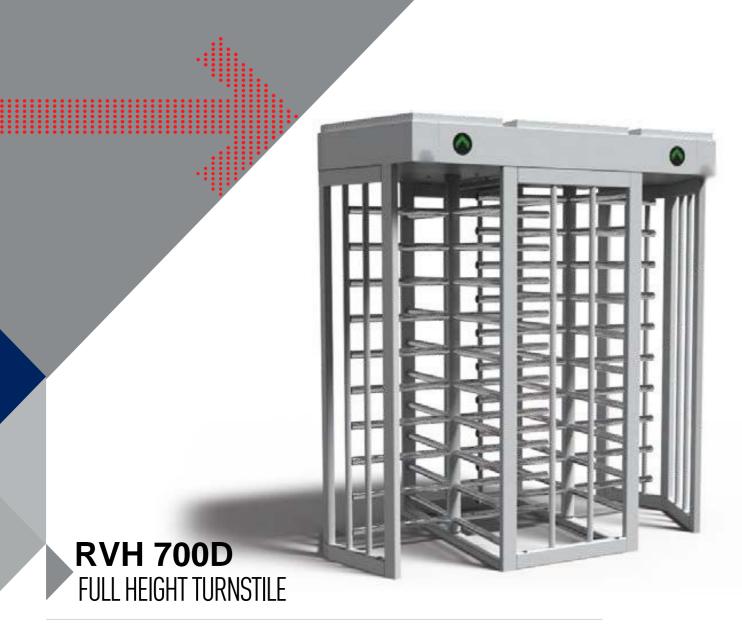

# **Rotor and Arms**

4 wings, 10 arms. AISI 304 quality stainless steel.
Optional: AISI 316 quality. With various color options electrostatic powder coated.

Passage information. Ability to set the passage time. Memory mode. Adjustable audio warning. Remote controlled passage direction and enable feature.