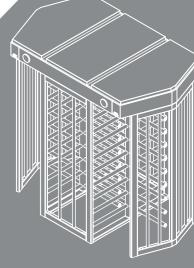

# Chassis

1.5 mm thick, AISI 304 quality stainless steel.
Optional: AISI 316 quality. With various color options electrostatic powder coated.

# **Rotor and Arms**

4 wings, 10 arms. AISI 304 quality stainless steel.
Optional: AISI 316 quality. With various color options electrostatic powder coated.

Passage information. Ability to set the passage time. Memory mode. Adjustable audio warning. Remote controlled passage direction and enable feature.