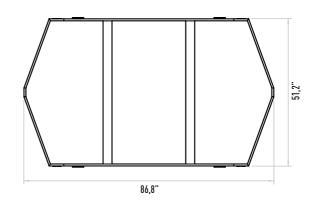

ed steel and zinc coating.

Fail-Safe (Free passage during power failure). Optional: Fail lock.

# **Emergency Mode**

The arms allow free passage when the signal received from fire detection system.

# Operating Voltage 100-230 VAC, 47-60 Hz

# **Power Consumption**

14W during passages, 24W during stand-by
Operating Temperature

-20° / +70° Optional: with heater -50°

# Passage Speed

~40 persons / minute

# Passage Width

# **Weight** ~375 kg

Security Level

# High Security. Indicators

Standart in both directions.

### Areas of Use

Suitable for indoor and outdoor use.

# Accessories

Heater. Internal lightening. Stainless steel reader bracket. Button control unit. Remote control unit. Coin console. Stainless steel bottom plate. RS232 / RS485 / LAN communication unit. Adaptor.













113