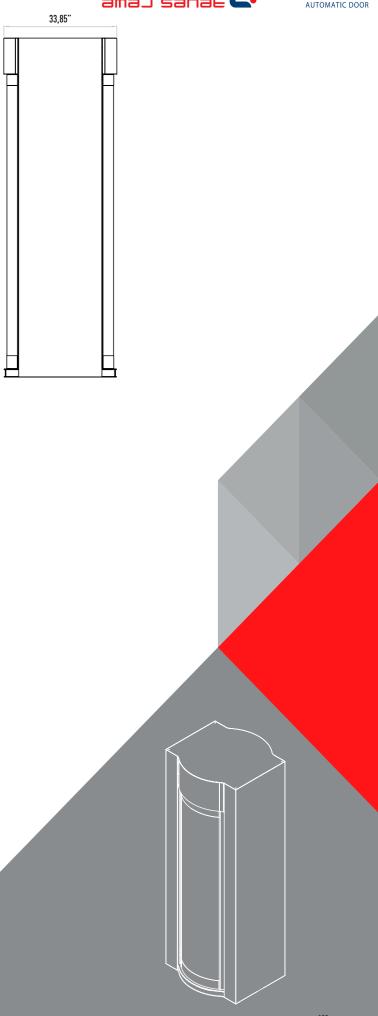

# **RVH 3000** FULL HEIGHT TURNSTILE

**Operation** Adjustable manual passage to either direction. Optional: Motorized Chassis

1.5 mm thick with various color options electrostatic powder coated. Optional: AISI 304 quality stainless steel.

### Passage Speed

~5-8 persons / minute. Passage Width 53 cm

**Weight** ~400 kg

Security Level Very High Security. Areas of Use Suitable for indoor use. Options Height Sensor.