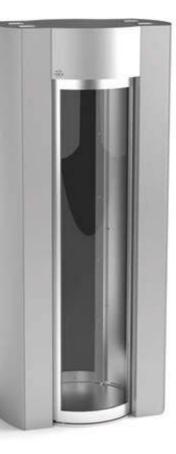

# **RVH 3000** FULL HEIGHT TURNSTILE

**Operation** Adjustable manual passage to either direction. Optional: Motorized Chassis

1.5 mm thick with various color options electrostatic powder coated. Optional: AISI 304 quality stainless steel.

### Passage Speed

~5-8 persons / minute. Passage Width 53 cm

**Weight** ~400 kg

Security Level Very High Security. Areas of Use Suitable for indoor use. Options Height Sensor.