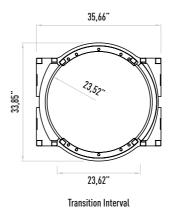

# **RVH 3000** FULL HEIGHT TURNSTILE

**Operation** Adjustable manual passage to either direction. Optional: Motorized Chassis

1.5 mm thick with various color options electrostatic powder coated. Optional: AISI 304 quality stainless steel.

### Passage Speed

~5-8 persons / minute. Passage Width 53 cm

**Weight** ~400 kg

Security Level Very High Security. Areas of Use Suitable for indoor use. Options Height Sensor.