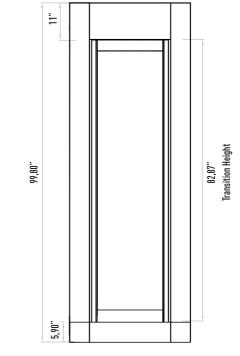

# **RVH 3000** FULL HEIGHT TURNSTILE

**Operation** Adjustable manual passage to either direction. Optional: Motorized Chassis

1.5 mm thick with various color options electrostatic powder coated. Optional: AISI 304 quality stainless steel.

### Passage Speed

~5-8 persons / minute. Passage Width 53 cm

**Weight** ~400 kg

Security Level Very High Security. Areas of Use Suitable for indoor use. Options Height Sensor.