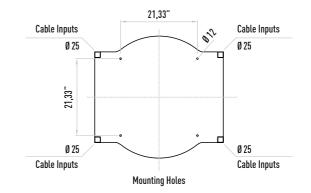

# Functions

Height sensor connection (RS 232). Computer control with RS 485. Contact input for 4 reader connections. Automatic evacuation at faulty and forbidden input. Switching information for both directions.