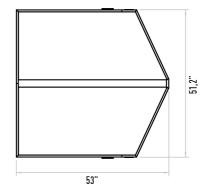

## Operating Voltage 100-230 VAC, 47-60 Hz

**Power Consumption** 7W during passages, 12W during stand-by Operating Temperature -20° / +70° Optional: with heater -50°

Passage Speed

~20 persons / minute. Passage Width 61 cm