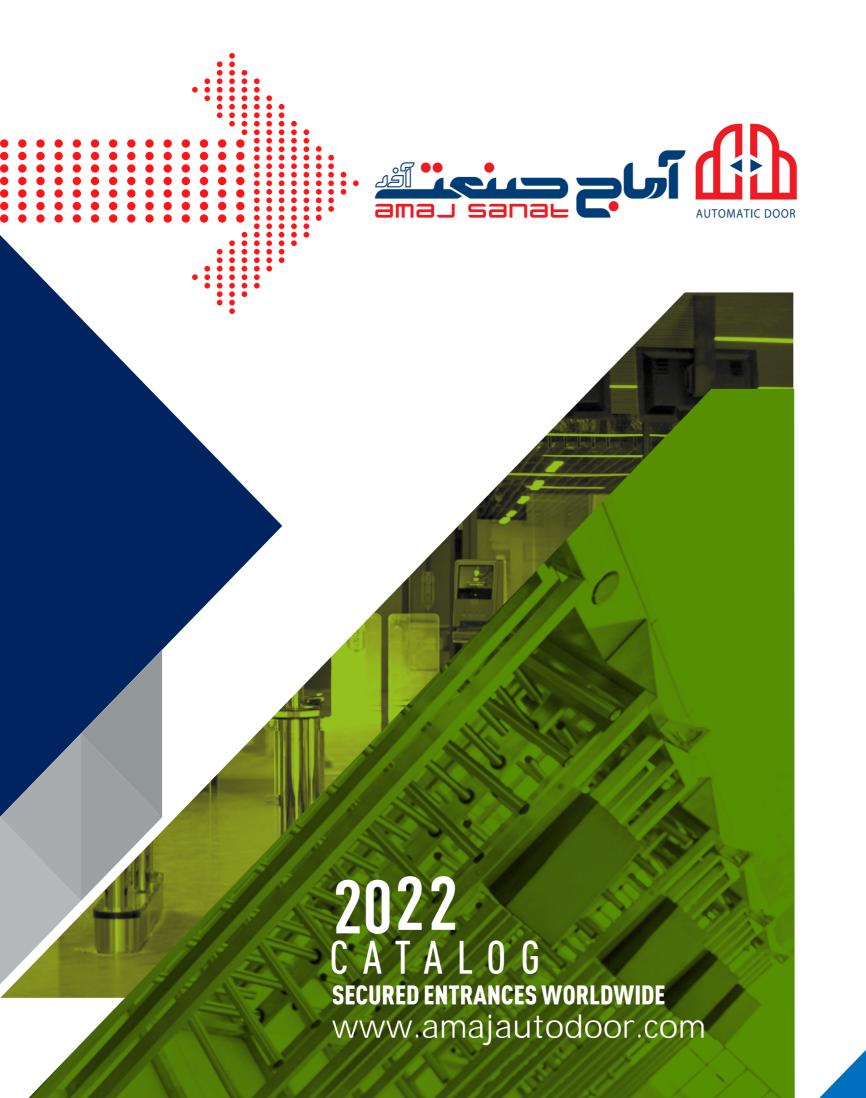

# **RVH 1600** FULL HEIGHT TURNSTILE

#### Operation

Adjustable manual passage to either direction. Optional: Motorized Chassis

1.5 mm thick, AISI 304 quality stainless steel. Optional: AISI 316 quality. With various color options electrostatic powder coated.

**Rotor and Arms** 

3 wings, 10 arms. AISI 304 quality stainless steel. Optional: AISI 316 quality. With various color options electrostatic powder coated.

Functions Passage information. Ability to set the passage time. Memory mode. Adjustable audio warning. Remote controlled passage direction and enable feature.