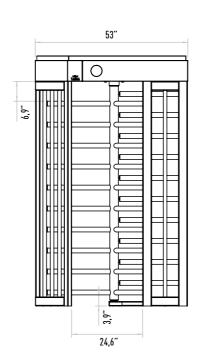

Central Office: Unit 8, No 174, Jalal Al Ahmad Blu, Ashrafi Esfahani St, Tehran, Iran. Phone: +98 21 44 27 3600 Whatsup : +98 910 929 17 90





# **RVH 1600** FULL HEIGHT TURNSTILE

#### Operation

Adjustable manual passage to either direction. Optional: Motorized Chassis

1.5 mm thick, AISI 304 quality stainless steel. Optional: AISI 316 quality. With various color options electrostatic powder coated.

**Rotor and Arms** 

3 wings, 10 arms. AISI 304 quality stainless steel. Optional: AISI 316 quality. With various color options electrostatic powder coated.

Functions Passage information. Ability to set the passage time. Memory mode. Adjustable audio warning. Remote controlled passage direction and enable feature.

Mechanism Tempered steel and zinc coating.

Fail-Safe (Free passage during power failure). Optional: Fail lock. Emergency Mode

The arms allow free passage when the signal received from fire detection system.

## Oper