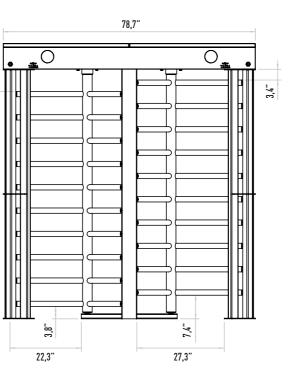

# **RVH 1500D** FULL HEIGHT TURNSTILE

### Passage Width

### **Weight** ~430 kg

Security Level