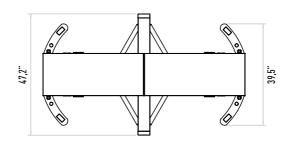

coating.

Fail-Safe (Free passage during power failure). Optional: Fail lock.

#### **Emergency Mode**

The arms allow free passage when the signal received from fire detection system.

## Operating Voltage 100-230 VAC, 47-60 Hz

#### **Power Consumption**

14W during passages, 24W during stand-by
Operating Temperature

-20° / +70° Optional: with heater -50°

#### Passage Speed

~40 persons / minute.

### Passage Width

### **Weight** ~430 kg

Security Level

#### High Security. Indicators

Standart in both directions.

### Areas of Use

Suitable for indoor and outdoor use.

#### Accessories

Heater. Internal lightening. Stainless steel reader bracket. Button control unit. Remote control unit. Coin console. Stainless steel bottom plate. RS232 / RS485 / LAN communication unit. Adaptor.