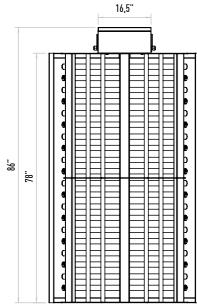

# **RVH 1500D** FULL HEIGHT TURNSTILE

#### Chassis

1.5 mm thick, AISI 304 quality stainless steel.
Optional: AISI 316 quality. With various color options electrostatic powder coated.

#### **Rotor and Arms**

3 wings, 10 arms. AISI 304 quality stainless steel.
Optional: AISI 316 quality. With various color options electrostatic powder coated.

Passage information. Ability to set the passage time. Memory mode. Adjustable audio warning. Remote controlled passage direction and enable feature.