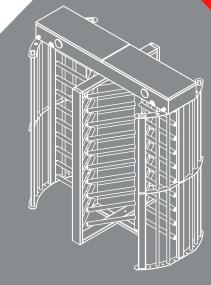

# **RVH 1500D** FULL HEIGHT TURNSTILE

#### Chassis

1.5 mm thick, AISI 304 quality stainless steel.
Optional: AISI 316 quality. With various color options electrostatic powder coated.

#### **Rotor and Arms**

3 wings, 10 arms. AISI 304 quality stainless steel.
Optional: AISI 316 quality. With various color options electrostatic powder coated.

Passage information. Ability to set the passage time. Memory mode. Adjustable audio warning. Remote controlled passage direction and enable feature.