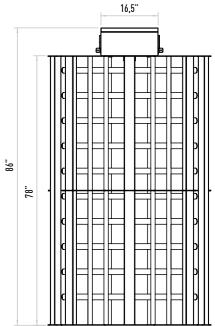

# Ground Mounting Point

## Operating Voltage 100-230 VAC, 47-60 Hz

Power Consumption 7W during passages, 12W during stand-by Operating Temperature -20° / +70° Optional: with heater -50°

**Passage Speed** ~20 persons / minute.

Passage Width 57 cm

07

Ground Mounting Point

Cable Line Out Point

Ground Mounting Point