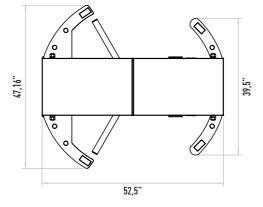

## Operating Voltage 100-230 VAC, 47-60 Hz

Power Consumption 7W during passages, 12W during stand-by Operating Temperature -20° / +70° Optional: with heater -50°

**Passage Speed** ~20 persons / minute.

Passage Width 57 cm

**Weight** ~275 kg

Security Level High Security.

Indicators

Standart in both directions.

Areas of Use