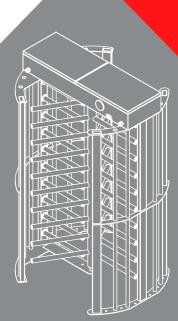

# **RVH 1400** FULL HEIGHT TURNSTILE

### Operation

Adjustable manual passage to either direction. Optional: Motorized **Chassis** 

1.5 mm thick, AISI 304 quality stainless steel. Optional: AISI 316 quality. With various color options electrostatic powder coated.

**Rotor and Arms** 

3 wings, 10 arms. AISI 304 quality stainless steel. Optional: AISI 316 quality. With various color options electrostatic powder coated.

Functions

Passage information. Ability to set the passage time. Memory mode. Adjustable audio warning. Remote controlled passage direction and enable feature. Mechanism