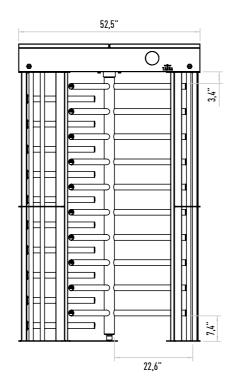

# Ground Mounting Point

## Operating Voltage 100-230 VAC, 47-60 Hz

Power Consumption 7W during passages, 12W during stand-by Operating Temperature -20° / +70° Optional: with heater -50°

**Passage Speed** ~20 persons / minute.

Passage Width 57 cm

**Weight** ~275 kg

Security Level High Security.

Indicators

Standart in both directions.

Areas of Use