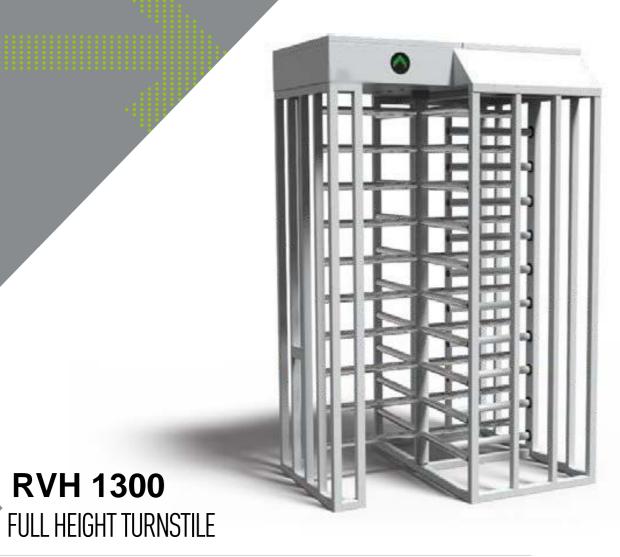

**RVH 1300** 

# **Rotor and Arms**

4 wings, 10 arms. AISI 304 quality stainless steel.
Optional: AISI 316 quality. With various color options electrostatic powder coated.

Passage information. Ability to set the passage time. Memory mode. Adjustable audio warning. Remote controlled passage direction and enable feature.