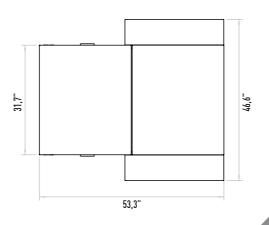

teel and zinc coating.

Fail-Safe (Free passage during power failure). Optional: Fail lock.

# **Emergency Mode**

The arms allow free passage when the signal received from fire detection system.

# Operating Voltage 100-230 VAC, 47-60 Hz

# **Power Consumption**

7W during passages, 12W during stand-by
Operating Temperature

-20° / +70° Optional: with heater -50°

## Passage Speed

~20 persons / minute.

## Passage Width

# **Weight** ~220 kg

Security Level

## High Security. Indicators

Standart in both directions.

### Areas of Use

Suitable for indoor and outdoor use.

## Accessories

Heater. Internal lightening. Stainless steel reader bracket. Button control unit. Remote control unit. Coin console. Stainless steel bottom plate. RS232 / RS485 / LAN communication unit. Adaptor.