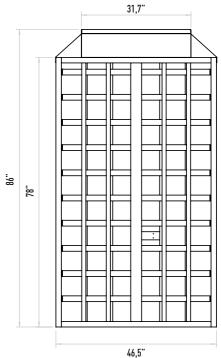

ed steel and zinc coating.

Fail-Safe (Free passage during power failure). Optional: Fail lock.

# **Emergency Mode**

The arms allow free passage when the signal received from fire detection system.

# Operating Voltage 100-230 VAC, 47-60 Hz

# **Power Consumption**

7W during passages, 12W during stand-by
Operating Temperature

-20° / +70° Optional: with heater -50°

## Passage Speed

~20 persons / minute.

## Passage Width

# **Weight** ~220 kg

Security Level

## High Security. Indicators

Standart in both directions.

### Areas of Use

Suitable for indoor and outdoor use.

## Accessories

Heater. Internal lightening. Stainless steel reader bracket. Button control unit. Remote control unit. Coin console. Stainless steel bottom plate. RS232 / RS485 / LAN communication unit. Adaptor.