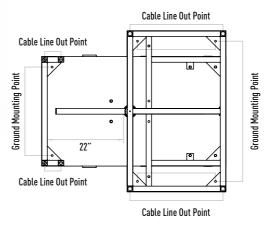

steel and zinc coating.

Fail-Safe (Free passage during power failure). Optional: Fail lock.

# **Emergency Mode**

The arms allow free passage when the signal received from fire detection system.

# Operating Voltage 100-230 VAC, 47-60 Hz

# **Power Consumption**

7W during passages, 12W during stand-by
Operating Temperature

-20° / +70° Optional: with heater -50°

## Passage Speed

~20 persons / minute.

## Passage Width

# **Weight** ~220 kg

Security Level

## High Security. Indicators

Standart in both directions.

### Areas of Use

Suitable for indoor and outdoor use.

## Accessories

Heater. Internal lightening. Stainless steel reader bracket. Button control unit. Remote control unit. Coin console. Stainless steel bottom plate. RS232 / RS485 / LAN communication unit. Adaptor.