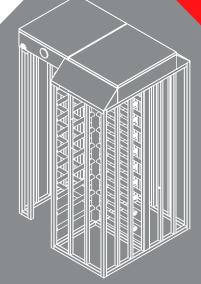

## Chassis

1.5 mm thick, AISI 304 quality stainless steel.
Optional: AISI 316 quality. With various color options electrostatic powder coated.

# **Rotor and Arms**

4 wings, 10 arms. AISI 304 quality stainless steel.
Optional: AISI 316 quality. With various color options electrostatic powder coated.

Passage information. Ability to set the passage time. Memory mode. Adjustable audio warning. Remote controlled passage direction and enable feature.

## Mechanism

Tempered steel and zinc coating.

Fail-Safe (Free passage during power failure). Optional: Fail lock.