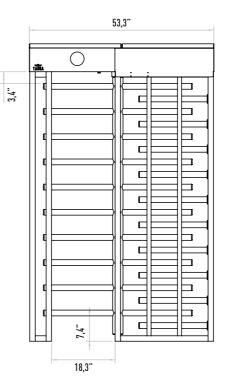

ered steel and zinc coating.

Fail-Safe (Free passage during power failure). Optional: Fail lock.

# **Emergency Mode**

The arms allow free passage when the signal received from fire detection system.

# Operating Voltage 100-230 VAC, 47-60 Hz

# **Power Consumption**

7W during passages, 12W during stand-by
Operating Temperature

-20° / +70° Optional: with heater -50°

## Passage Speed

~20 persons / minute.

## Passage Width

# **Weight** ~220 kg

Security Level

## High Security. Indicators

Standart in both directions.

### Areas of Use

Suitable for indoor and outdoor use.

## Accessories

Heater. Internal lightening. Stainless steel reader bracket. Button control unit. Remote control unit. Coin console. Stainless steel bottom plate. RS232 / RS485 / LAN communication unit. Adaptor.