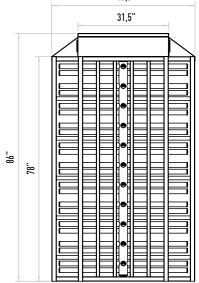

# **RVH 1200D** FULL HEIGHT TURNSTILE

### **Rotor and Arms**

Rotor with 4 arms. AISI 304 quality stainless steel. Optional: AISI 316 quality. With various color options electrostatic powder coated. Hot galvanized.

Passage information. Ability to set the passage time. Memory mode. Adjustable audio warning. Remote controlled passage direction and enable feature.