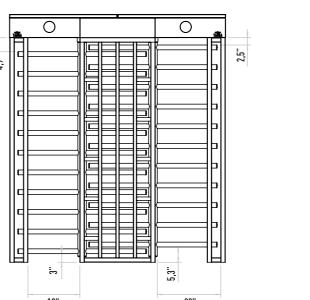

## **Central Office:**

Unit 8, No 174, Jalal Al Ahmad Blu, Ashrafi Esfahani St, Tehran, Iran.

Phone: +98 21 44 27 3600 Whatsup: +98 910 929 17 90







# **RVH 1200D** FULL HEIGHT TURNSTILE

### Operation

Adjustable manual passage to either direction. Optional: Motorized

### Chassis

1.5 mm thick, AISI 304 quality stainless steel. Optional: AISI 316 quality. With various color options, electrostatic powder coated. Hot galvanized.

### **Rotor and Arms**

Rotor with 4 arms. AISI 304 quality stainless steel. Optional: AISI 316 quality. With various color options electrostatic powder coated. Hot galvanized.

Passage information. Ability to set the passage time. Memory mode. Adjustable audio warning. Remote controlled passage direction and enable feature.

### Mechanism

Tempered steel and zinc coating.

Fail-Safe (Free passage during power failure). Optional: Fail lock.

### **Emergency Mode**

The arms allow free passage when the sign