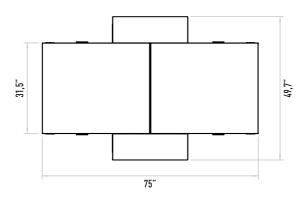

ional: Fail lock.

### **Emergency Mode**

The arms allow free passage when the signal received from fire detection system.

## Operating Voltage 100-230 VAC, 47-60 Hz

### **Power Consumption**

14W during passages, 24W during stand-by
Operating Temperature

-20° / +70° Optional: with heater -50°

### Passage Speed

~40 persons / minute

### Passage Width

Weight

### ~345 kg **Security Level**

High Security.

### Indicators

Standart in both directions. Areas of Use

### Suitable for indoor and outdoor use. Accessories

Heater. Internal lightening. Stainless steel reader bracket. Button control unit. Remote control unit. Coin console. Stainless steel bottom plate. RS232 / RS485 / LAN communication unit. Adaptor.



Cable Line Out Point

Cable Line Out Point

**Ground Mounting Point**