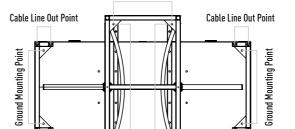

teel and zinc coating.

Fail-Safe (Free passage during power failure). Optional: Fail lock.

### **Emergency Mode**

The arms allow free passage when the signal received from fire detection system.

## Operating Voltage 100-230 VAC, 47-60 Hz

### **Power Consumption**

14W during passages, 24W during stand-by
Operating Temperature

-20° / +70° Optional: with heater -50°

### Passage Speed

~40 persons / minute

### Passage Width

Weight

### ~345 kg **Security Level**

High Security.

### Indicators

Standart in both directions. Areas of Use

### Suitable for indoor and outdoor use. Accessories

Heater. Internal lightening. Stainless steel reader bracket. Button control unit. Remote control unit. Coin console. Stainless steel bottom plate. RS232 / RS485 / LAN communication unit. Adaptor.



Cable Line Out Point

Cable Line Out Point

**Ground Mounting Point**