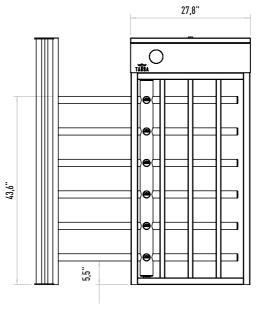

anism

Tempered steel and zinc coating.

Fail-Safe (Free passage during power failure). Optional: Fail lock.

### **Emergency Mode**

The arms allow free passage when the signal received from fire detection system.

## Operating Voltage 100-230 VAC, 47-60 Hz

### **Power Consumption**

7W during passages, 12W during stand-by

Operating Temperature

-20° / +70° Optional: with heater -50°

### Passage Speed

~20 persons / minute.

### Passage Width

47 cm

### Weight

~180 kg

### Security Level Deterrent.

Indicators

## Standart in both directions.

Areas of Use

### Suitable for indoor and outdoor use. Accessories

Heater. Stainless steel reader bracket. Button control unit. Remote control unit. Coin console. Stainless steel bottom plate. RS232 / RS485 / LAN communication unit. Adaptor.







47,4"