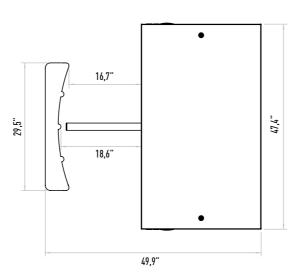

ism

Tempered steel and zinc coating.

Fail-Safe (Free passage during power failure). Optional: Fail lock.

### **Emergency Mode**

The arms allow free passage when the signal received from fire detection system.

## Operating Voltage 100-230 VAC, 47-60 Hz

### **Power Consumption**

7W during passages, 12W during stand-by

Operating Temperature

-20° / +70° Optional: with heater -50°

### Passage Speed

~20 persons / minute.

### Passage Width

47 cm

### Weight

~180 kg

### Security Level Deterrent.

Indicators

## Standart in both directions.

Areas of Use

### Suitable for indoor and outdoor use. Accessories

Heater. Stainless steel reader bracket. Button control unit. Remote control unit. Coin console. Stainless steel bottom plate. RS232 / RS485 / LAN communication unit. Adaptor.







47,4"