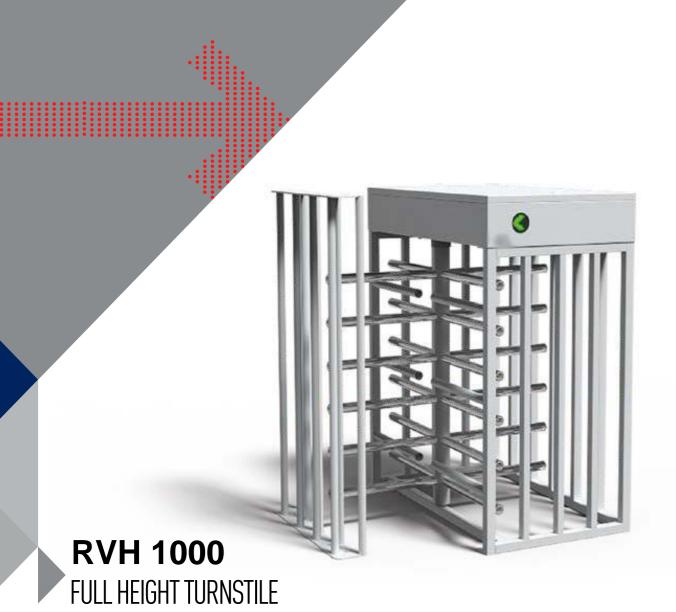

### Chassis

1.5 mm thick, AISI 304 quality stainless steel.
Optional: AISI 316 quality. With various color options electrostatic powder coated.

### **Rotor and Arms**

4 winged 6 arms. AISI 304 quality stainless steel.
Optional: AISI 316 quality. With various color options electrostatic powder coated.

Passage information. Ability to set the passage time. Memory mode. Adjustable audio warning.

### Mechanism

Tempered steel and zinc coating.

Fail-Safe (Free passage during power failure). Optional: Fail lock.

### Passage Width

47 cm