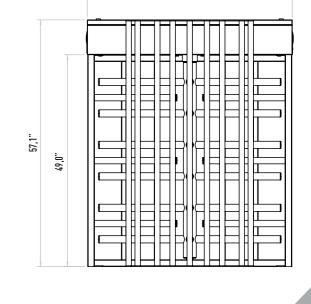

m

Tempered steel and zinc coating.

Fail-Safe (Free passage during power failure). Optional: Fail lock.

### **Emergency Mode**

The arms allow free passage when the signal received from fire detection system.

## Operating Voltage 100-230 VAC, 47-60 Hz

### **Power Consumption**

7W during passages, 12W during stand-by

Operating Temperature

-20° / +70° Optional: with heater -50°

### Passage Speed

~20 persons / minute.

### Passage Width

47 cm

### Weight

~180 kg

### Security Level Deterrent.

Indicators

## Standart in both directions.

Areas of Use

### Suitable for indoor and outdoor use. Accessories

Heater. Stainless steel reader bracket. Button control unit. Remote control unit. Coin console. Stainless steel bottom plate. RS232 / RS485 / LAN communication unit. Adaptor.







47,4"