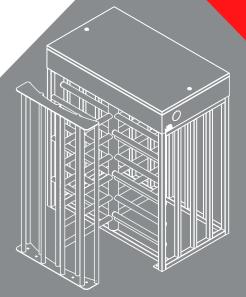

### Chassis

1.5 mm thick, AISI 304 quality stainless steel.
Optional: AISI 316 quality. With various color options electrostatic powder coated.

### **Rotor and Arms**

4 winged 6 arms. AISI 304 quality stainless steel.
Optional: AISI 316 quality. With various color options electrostatic powder coated.

Passage information. Ability to set the passage time. Memory mode. Adjustable audio warning.

### Mechanism

Tempered steel and zinc coating.

Fail-Safe (Free passage during power failure). Optional: Fail lock.